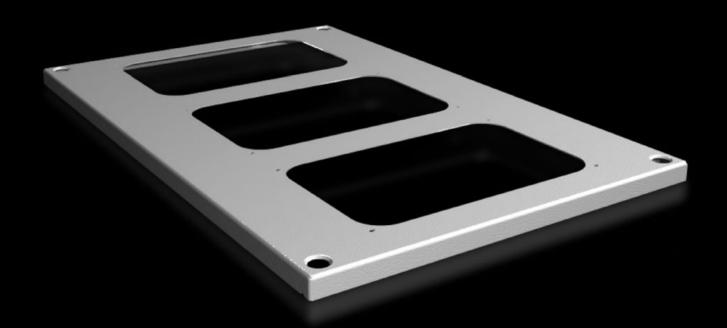

# SV 9681.546 - Roof plates for cable entry glands for VX, VX IT

For enclosures without roof plate and to replace the standard roof on other enclosures.

#### **Features**

| Model No.                             | SV 9681.546                                                                                                             |
|---------------------------------------|-------------------------------------------------------------------------------------------------------------------------|
| Product description                   | For enclosures without roof plate and to replace the standard roof.                                                     |
| Material                              | Carbon steel, 1.5 mm                                                                                                    |
| Surface finish                        | Textured paint                                                                                                          |
| Color                                 | RAL 7035                                                                                                                |
| Supply includes                       | Assembly components                                                                                                     |
| Number of required cable entry glands | 3                                                                                                                       |
| Suitable for                          | Width: = 400 mm  Depth: = 600 mm  Width: = 15.7 "  Depth: = 23.6 "                                                      |
| Packaging unit                        | 1 pc(s).                                                                                                                |
| Net weight                            | 1.72                                                                                                                    |
| Gross weight                          | 2.38                                                                                                                    |
| PCF/VE (cradle-to-gate)               | 5.8 kg CO2 eq (Cat B)                                                                                                   |
| Information regarding the PCF class   | Category B: PCF value (cradle-to-gate) calculated approximately on<br>the basis of the product weight and self-declared |
| Customs tariff number                 | 94039910                                                                                                                |
| EAN                                   | 4028177926615                                                                                                           |
| ETIM 9                                | EC000744                                                                                                                |
| ECLASS 8.0                            | 27182405                                                                                                                |