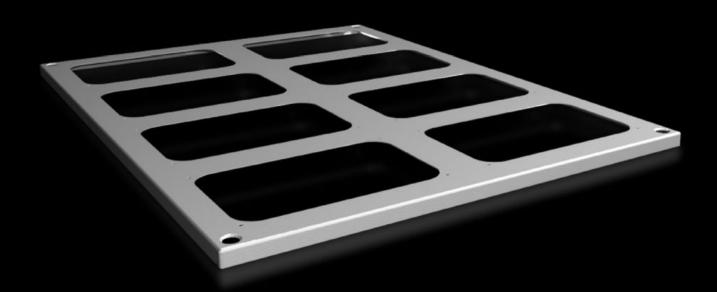

# SV 9681.568 - Roof plates for cable entry glands for VX, VX IT

For enclosures without roof plate and to replace the standard roof on other enclosures.

#### **Features**

| Model No.                             | SV 9681.568                                                                                                          |
|---------------------------------------|----------------------------------------------------------------------------------------------------------------------|
| Product description                   | For enclosures without roof plate and to replace the standard roof.                                                  |
| Material                              | Carbon steel, 1.5 mm                                                                                                 |
| Surface finish                        | Textured paint                                                                                                       |
| Color                                 | RAL 7035                                                                                                             |
| Supply includes                       | Assembly components                                                                                                  |
| Number of required cable entry glands | 8                                                                                                                    |
| Suitable for                          | Width: = 600 mm  Depth: = 800 mm  Width: = 23.6 "  Depth: = 31.5 "                                                   |
| Packaging unit                        | 1 pc(s).                                                                                                             |
| Net weight                            | 3.58                                                                                                                 |
| Gross weight                          | 3.98                                                                                                                 |
| PCF/VE (cradle-to-gate)               | 15.2 kg CO2 eq (Cat B)                                                                                               |
| Information regarding the PCF class   | Category B: PCF value (cradle-to-gate) calculated approximately on the basis of the product weight and self-declared |
| Customs tariff number                 | 94039910                                                                                                             |
| EAN                                   | 4028177926554                                                                                                        |
| ETIM 9                                | EC000744                                                                                                             |
| ECLASS 8.0                            | 27182405                                                                                                             |