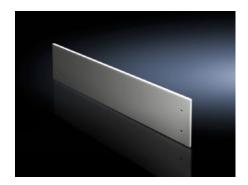

# SV 9682.316 Front trim panel, top, closed

State: 8/29/2025 (Source: rittal.com/us-en)

## SV 9682.316 - Front trim panel, top, closed for VX

Top closure panel when partial doors are used.

#### **Features**

| Model No.                           | SV 9682.316                                                                                                                                                                                                                                       |
|-------------------------------------|---------------------------------------------------------------------------------------------------------------------------------------------------------------------------------------------------------------------------------------------------|
| Version                             | Solid                                                                                                                                                                                                                                             |
| Product description                 | To finish off the modular front design at the top when using partial doors. The front trim panels may be removed from the outside by unscrewing. The cross member required for mounting is included with the supply of the mounted partial doors. |
| Material                            | Carbon steel, 1.5 mm                                                                                                                                                                                                                              |
| Surface finish                      | Textured paint                                                                                                                                                                                                                                    |
| Color                               | RAL 7035                                                                                                                                                                                                                                          |
| Supply includes                     | Assembly components                                                                                                                                                                                                                               |
| Dimensions                          | Height: 100 mm<br>Height: 3.94 ″                                                                                                                                                                                                                  |
| Suitable for                        | Width: = 600 mm<br>Width: = 23.6 "                                                                                                                                                                                                                |
| Packaging unit                      | 1 pc(s).                                                                                                                                                                                                                                          |
| Net weight                          | 1.38                                                                                                                                                                                                                                              |
| Gross weight                        | 1.42                                                                                                                                                                                                                                              |
| PCF/VE (cradle-to-gate)             | 5.4 kg CO2 eq (Cat B)                                                                                                                                                                                                                             |
| Information regarding the PCF class | Category B: PCF value (cradle-to-gate) calculated approximately or the basis of the product weight and self-declared                                                                                                                              |