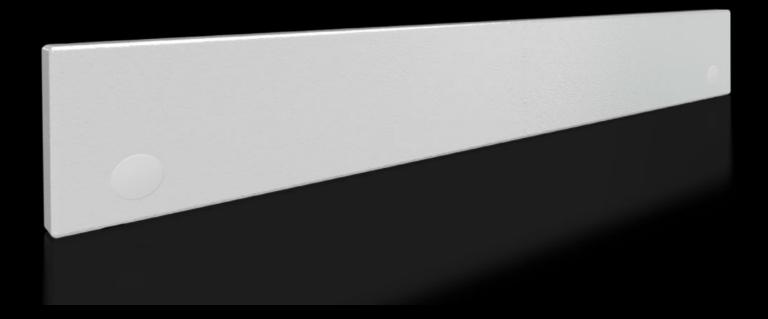

# SV 9682.316 Front trim panel, top, closed

State: 8/29/2025 (Source: rittal.com/us-en)

## SV 9682.316 - Front trim panel, top, closed for VX

Top closure panel when partial doors are used.

#### **Features**

| Model No.                           | SV 9682.316                                                                                                                                                                                                                                       |
|-------------------------------------|---------------------------------------------------------------------------------------------------------------------------------------------------------------------------------------------------------------------------------------------------|
| Version                             | Solid                                                                                                                                                                                                                                             |
| Product description                 | To finish off the modular front design at the top when using partial doors. The front trim panels may be removed from the outside by unscrewing. The cross member required for mounting is included with the supply of the mounted partial doors. |
| Material                            | Carbon steel, 1.5 mm                                                                                                                                                                                                                              |
| Surface finish                      | Textured paint                                                                                                                                                                                                                                    |
| Color                               | RAL 7035                                                                                                                                                                                                                                          |
| Supply includes                     | Assembly components                                                                                                                                                                                                                               |
| Dimensions                          | Height: 100 mm<br>Height: 3.94 ″                                                                                                                                                                                                                  |
| Suitable for                        | Width: = 600 mm<br>Width: = 23.6 "                                                                                                                                                                                                                |
| Packaging unit                      | 1 pc(s).                                                                                                                                                                                                                                          |
| Net weight                          | 1.38                                                                                                                                                                                                                                              |
| Gross weight                        | 1.42                                                                                                                                                                                                                                              |
| PCF/VE (cradle-to-gate)             | 5.4 kg CO2 eq (Cat B)                                                                                                                                                                                                                             |
| Information regarding the PCF class | Category B: PCF value (cradle-to-gate) calculated approximately or the basis of the product weight and self-declared                                                                                                                              |