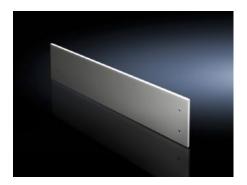

# SV 9682.318 Front trim panel, top, closed

State: 8/29/2025 (Source: rittal.com/us-en)

## SV 9682.318 - Front trim panel, top, closed for VX

Top closure panel when partial doors are used.

#### **Features**

| Model No.                           | SV 9682.318                                                                                                                                                                                                                                       |
|-------------------------------------|---------------------------------------------------------------------------------------------------------------------------------------------------------------------------------------------------------------------------------------------------|
| Version                             | Solid                                                                                                                                                                                                                                             |
| Product description                 | To finish off the modular front design at the top when using partial doors. The front trim panels may be removed from the outside by unscrewing. The cross member required for mounting is included with the supply of the mounted partial doors. |
| Material                            | Carbon steel, 1.5 mm                                                                                                                                                                                                                              |
| Surface finish                      | Textured paint                                                                                                                                                                                                                                    |
| Color                               | RAL 7035                                                                                                                                                                                                                                          |
| Supply includes                     | Assembly components                                                                                                                                                                                                                               |
| Dimensions                          | Height: 100 mm<br>Height: 3.94 ″                                                                                                                                                                                                                  |
| Suitable for                        | Width: = 800 mm<br>Width: = 31.5 "                                                                                                                                                                                                                |
| Packaging unit                      | 1 pc(s).                                                                                                                                                                                                                                          |
| Net weight                          | 1.36                                                                                                                                                                                                                                              |
| Gross weight                        | 1.86                                                                                                                                                                                                                                              |
| PCF/VE (cradle-to-gate)             | 7.1 kg CO2 eq (Cat B)                                                                                                                                                                                                                             |
| Information regarding the PCF class | Category B: PCF value (cradle-to-gate) calculated approximately or the basis of the product weight and self-declared                                                                                                                              |