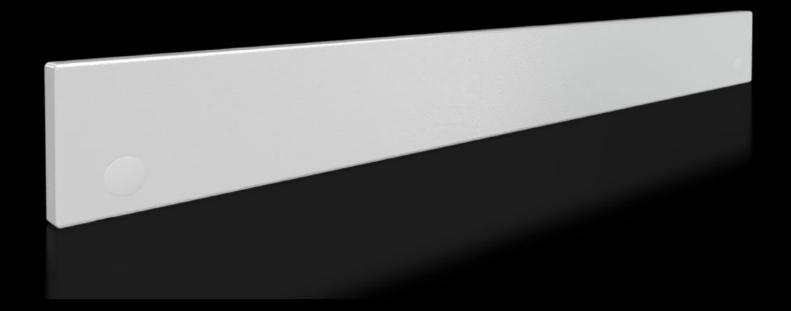

# SV 9682.318 Front trim panel, top, closed

State: 8/29/2025 (Source: rittal.com/us-en)

## SV 9682.318 - Front trim panel, top, closed for VX

Top closure panel when partial doors are used.

#### **Features**

| Model No.                           | SV 9682.318                                                                                                                                                                                                                                       |
|-------------------------------------|---------------------------------------------------------------------------------------------------------------------------------------------------------------------------------------------------------------------------------------------------|
| Version                             | Solid                                                                                                                                                                                                                                             |
| Product description                 | To finish off the modular front design at the top when using partial doors. The front trim panels may be removed from the outside by unscrewing. The cross member required for mounting is included with the supply of the mounted partial doors. |
| Material                            | Carbon steel, 1.5 mm                                                                                                                                                                                                                              |
| Surface finish                      | Textured paint                                                                                                                                                                                                                                    |
| Color                               | RAL 7035                                                                                                                                                                                                                                          |
| Supply includes                     | Assembly components                                                                                                                                                                                                                               |
| Dimensions                          | Height: 100 mm<br>Height: 3.94 ″                                                                                                                                                                                                                  |
| Suitable for                        | Width: = 800 mm<br>Width: = 31.5 "                                                                                                                                                                                                                |
| Packaging unit                      | 1 pc(s).                                                                                                                                                                                                                                          |
| Net weight                          | 1.36                                                                                                                                                                                                                                              |
| Gross weight                        | 1.86                                                                                                                                                                                                                                              |
| PCF/VE (cradle-to-gate)             | 7.1 kg CO2 eq (Cat B)                                                                                                                                                                                                                             |
| Information regarding the PCF class | Category B: PCF value (cradle-to-gate) calculated approximately or the basis of the product weight and self-declared                                                                                                                              |