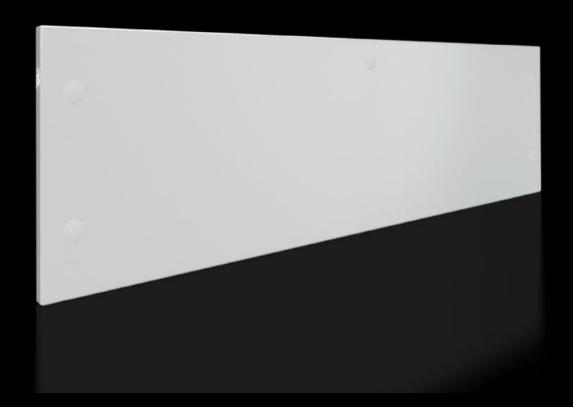

## SV 9682.320 - Front trim panel, top, closed for VX

Top closure panel when partial doors are used.

#### **Features**

| Model No.                           | SV 9682.320                                                                                                                                                                                                                                       |
|-------------------------------------|---------------------------------------------------------------------------------------------------------------------------------------------------------------------------------------------------------------------------------------------------|
| Version                             | Solid                                                                                                                                                                                                                                             |
| Product description                 | To finish off the modular front design at the top when using partial doors. The front trim panels may be removed from the outside by unscrewing. The cross member required for mounting is included with the supply of the mounted partial doors. |
| Material                            | Carbon steel, 1.5 mm                                                                                                                                                                                                                              |
| Surface finish                      | Textured paint                                                                                                                                                                                                                                    |
| Color                               | RAL 7035                                                                                                                                                                                                                                          |
| Supply includes                     | Assembly components                                                                                                                                                                                                                               |
| Dimensions                          | Height: 300 mm<br>Height: 11.8 "                                                                                                                                                                                                                  |
| Suitable for                        | Width: = 1,000 mm<br>Width: = 39.4 "                                                                                                                                                                                                              |
| Packaging unit                      | 1 pc(s).                                                                                                                                                                                                                                          |
| Net weight                          | 4.5                                                                                                                                                                                                                                               |
| Gross weight                        | 4.8                                                                                                                                                                                                                                               |
| PCF/VE (cradle-to-gate)             | 18.3 kg CO2 eq (Cat B)                                                                                                                                                                                                                            |
| Information regarding the PCF class | Category B: PCF value (cradle-to-gate) calculated approximately on the basis of the product weight and self-declared                                                                                                                              |