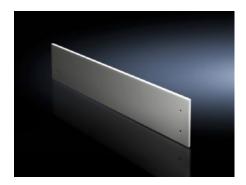

## SV 9682.320 - Front trim panel, top, closed for VX

Top closure panel when partial doors are used.

#### **Features**

| Model No.                           | SV 9682.320                                                                                                                                                                                                                                       |
|-------------------------------------|---------------------------------------------------------------------------------------------------------------------------------------------------------------------------------------------------------------------------------------------------|
| Version                             | Solid                                                                                                                                                                                                                                             |
| Product description                 | To finish off the modular front design at the top when using partial doors. The front trim panels may be removed from the outside by unscrewing. The cross member required for mounting is included with the supply of the mounted partial doors. |
| Material                            | Carbon steel, 1.5 mm                                                                                                                                                                                                                              |
| Surface finish                      | Textured paint                                                                                                                                                                                                                                    |
| Color                               | RAL 7035                                                                                                                                                                                                                                          |
| Supply includes                     | Assembly components                                                                                                                                                                                                                               |
| Dimensions                          | Height: 300 mm<br>Height: 11.8 "                                                                                                                                                                                                                  |
| Suitable for                        | Width: = 1,000 mm<br>Width: = 39.4 "                                                                                                                                                                                                              |
| Packaging unit                      | 1 pc(s).                                                                                                                                                                                                                                          |
| Net weight                          | 4.5                                                                                                                                                                                                                                               |
| Gross weight                        | 4.8                                                                                                                                                                                                                                               |
| PCF/VE (cradle-to-gate)             | 18.3 kg CO2 eq (Cat B)                                                                                                                                                                                                                            |
| Information regarding the PCF class | Category B: PCF value (cradle-to-gate) calculated approximately on the basis of the product weight and self-declared                                                                                                                              |