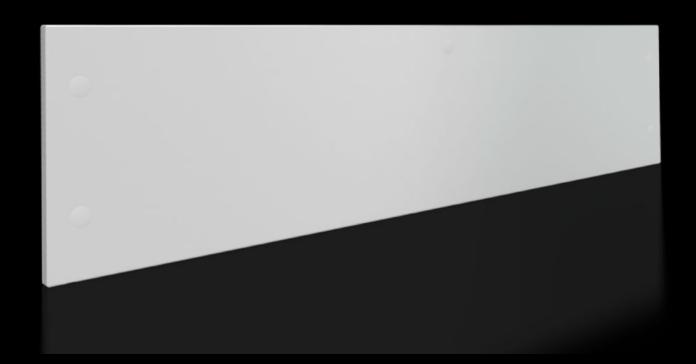

# SV 9682.322 Front trim panel, top, closed

State: 7/14/2025 (Source: rittal.com/us-en)

## SV 9682.322 - Front trim panel, top, closed for VX

Top closure panel when partial doors are used.

#### **Features**

| Model No.                           | SV 9682.322                                                                                                                                                                                                                                       |
|-------------------------------------|---------------------------------------------------------------------------------------------------------------------------------------------------------------------------------------------------------------------------------------------------|
| Version                             | Solid                                                                                                                                                                                                                                             |
| Product description                 | To finish off the modular front design at the top when using partial doors. The front trim panels may be removed from the outside by unscrewing. The cross member required for mounting is included with the supply of the mounted partial doors. |
| Material                            | Carbon steel, 1.5 mm                                                                                                                                                                                                                              |
| Surface finish                      | Textured paint                                                                                                                                                                                                                                    |
| Color                               | RAL 7035                                                                                                                                                                                                                                          |
| Supply includes                     | Assembly components                                                                                                                                                                                                                               |
| Dimensions                          | Height: 300 mm<br>Height: 11.8 "                                                                                                                                                                                                                  |
| Suitable for                        | Width: = 1,200 mm<br>Width: = 47.2 "                                                                                                                                                                                                              |
| Packaging unit                      | 1 pc(s).                                                                                                                                                                                                                                          |
| Net weight                          | 5.46                                                                                                                                                                                                                                              |
| Gross weight                        | 5.96                                                                                                                                                                                                                                              |
| PCF/VE (cradle-to-gate)             | 22.7 kg CO2 eq (Cat B)                                                                                                                                                                                                                            |
| Information regarding the PCF class | Category B: PCF value (cradle-to-gate) calculated approximately or the basis of the product weight and self-declared                                                                                                                              |