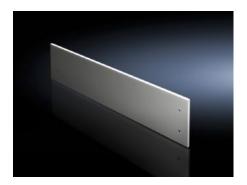

# SV 9682.322 Front trim panel, top, closed

State: 7/14/2025 (Source: rittal.com/us-en)

## SV 9682.322 - Front trim panel, top, closed for VX

Top closure panel when partial doors are used.

#### **Features**

| Model No.                           | SV 9682.322                                                                                                                                                                                                                                       |
|-------------------------------------|---------------------------------------------------------------------------------------------------------------------------------------------------------------------------------------------------------------------------------------------------|
| Version                             | Solid                                                                                                                                                                                                                                             |
| Product description                 | To finish off the modular front design at the top when using partial doors. The front trim panels may be removed from the outside by unscrewing. The cross member required for mounting is included with the supply of the mounted partial doors. |
| Material                            | Carbon steel, 1.5 mm                                                                                                                                                                                                                              |
| Surface finish                      | Textured paint                                                                                                                                                                                                                                    |
| Color                               | RAL 7035                                                                                                                                                                                                                                          |
| Supply includes                     | Assembly components                                                                                                                                                                                                                               |
| Dimensions                          | Height: 300 mm<br>Height: 11.8 "                                                                                                                                                                                                                  |
| Suitable for                        | Width: = 1,200 mm<br>Width: = 47.2 "                                                                                                                                                                                                              |
| Packaging unit                      | 1 pc(s).                                                                                                                                                                                                                                          |
| Net weight                          | 5.46                                                                                                                                                                                                                                              |
| Gross weight                        | 5.96                                                                                                                                                                                                                                              |
| PCF/VE (cradle-to-gate)             | 22.7 kg CO2 eq (Cat B)                                                                                                                                                                                                                            |
| Information regarding the PCF class | Category B: PCF value (cradle-to-gate) calculated approximately or the basis of the product weight and self-declared                                                                                                                              |