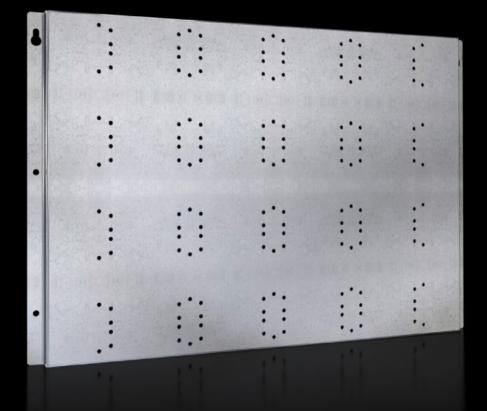

# SV 9683.200 - Retaining plate for cable connection compartment

For the construction of cable connecting systems with Maxi-PLS busbars.

#### Features

| Model No.             | SV 9683.200                                                                        |
|-----------------------|------------------------------------------------------------------------------------|
| Product description   | For mounting Maxi-PLS busbars including end brackets in the cable connection area. |
| Material              | Carbon steel, 1.5 mm                                                               |
| Surface finish        | Zinc-plated                                                                        |
| Supply includes       | Assembly components                                                                |
| Dimensions            | Height: 375 mm                                                                     |
|                       | Depth: 543 mm                                                                      |
|                       | Height: 14.8 ″                                                                     |
|                       | Depth: 21.4 "                                                                      |
| Suitable for          | Depth: = 600 mm                                                                    |
|                       | Depth: = 23.6 "                                                                    |
| Packaging unit        | 2 pc(s).                                                                           |
| Net weight            | 5.36                                                                               |
| Customs tariff number | 39269097                                                                           |
| EAN                   | 4028177936249                                                                      |
| ETIM 9                | EC002270                                                                           |
| ECLASS 8.0            | 27400613                                                                           |
|                       |                                                                                    |