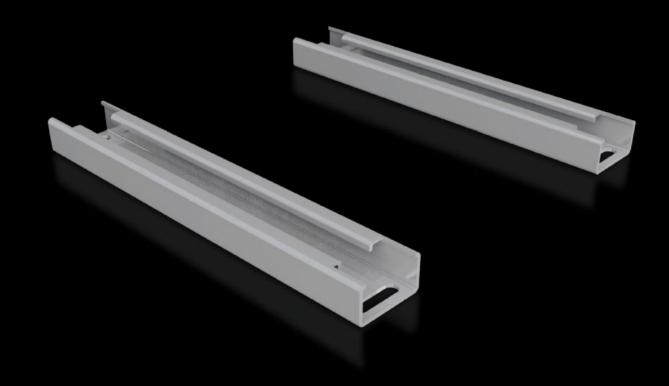

# SV 9683.304 - Air circuit-breaker support bar

For the configuration of air circuit-breakers (ACB) in compartments.

#### **Features**

| Model No.                           | SV 9683.304                                                                                                          |
|-------------------------------------|----------------------------------------------------------------------------------------------------------------------|
| Product description                 | For the configuration of air circuit-breakers (ACB) in compartments.                                                 |
| Material                            | Carbon steel, 2.5 mm                                                                                                 |
| Surface finish                      | Zinc-plated                                                                                                          |
| Supply includes                     | Assembly components                                                                                                  |
| Length                              | 296 mm<br>11.7 ″                                                                                                     |
| Dimensions                          | Length: 296 mm<br>Length: 11.7 ˝                                                                                     |
| Suitable for                        | Width: = 400 mm<br>Width: = 15.7 "                                                                                   |
| Packaging unit                      | 2 pc(s).                                                                                                             |
| Net weight                          | 1.9                                                                                                                  |
| Gross weight                        | 2.18                                                                                                                 |
| PCF/VE (cradle-to-gate)             | 8.3 kg CO2 eq (Cat B)                                                                                                |
| Information regarding the PCF class | Category B: PCF value (cradle-to-gate) calculated approximately on the basis of the product weight and self-declared |
| Customs tariff number               | 73269098                                                                                                             |
| EAN                                 | 4028177937543                                                                                                        |
|                                     |                                                                                                                      |