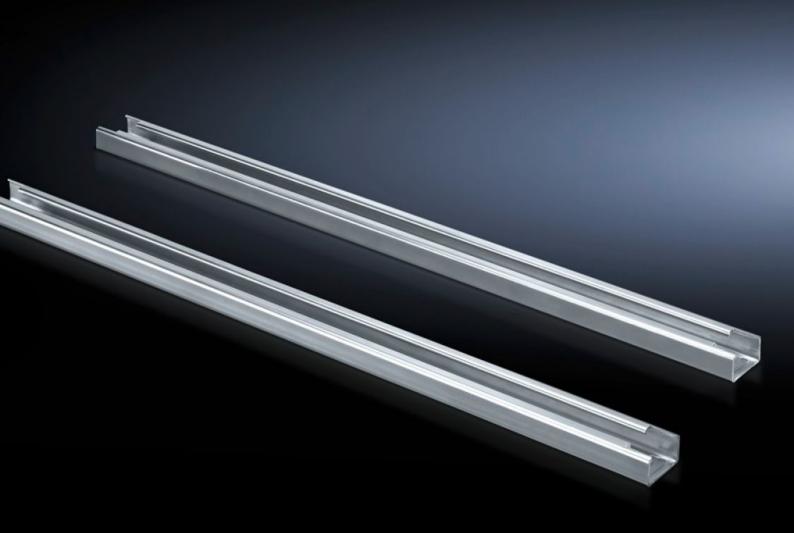

## SV 9683.306 - Air circuit-breaker support bar

For the configuration of air circuit-breakers (ACB) in compartments.

#### **Features**

| Model No.                           | SV 9683.306                                                                                                          |
|-------------------------------------|----------------------------------------------------------------------------------------------------------------------|
| Product description                 | For the configuration of air circuit-breakers (ACB) in compartments                                                  |
| Material                            | Carbon steel, 2.5 mm                                                                                                 |
| Surface finish                      | Zinc-plated                                                                                                          |
| Supply includes                     | Assembly components                                                                                                  |
| Length                              | 496 mm<br>19.5 ″                                                                                                     |
| Dimensions                          | Length: 496 mm<br>Length: 19.5 "                                                                                     |
| Suitable for                        | Width: = 600 mm<br>Width: = 23.6 "                                                                                   |
| Packaging unit                      | 2 pc(s).                                                                                                             |
| Net weight                          | 2.5                                                                                                                  |
| Gross weight                        | 3.08                                                                                                                 |
| PCF/VE (cradle-to-gate)             | 11.7 kg CO2 eq (Cat B)                                                                                               |
| Information regarding the PCF class | Category B: PCF value (cradle-to-gate) calculated approximately on the basis of the product weight and self-declared |
| Customs tariff number               | 73269098                                                                                                             |
| EAN                                 | 4028177937482                                                                                                        |
|                                     |                                                                                                                      |