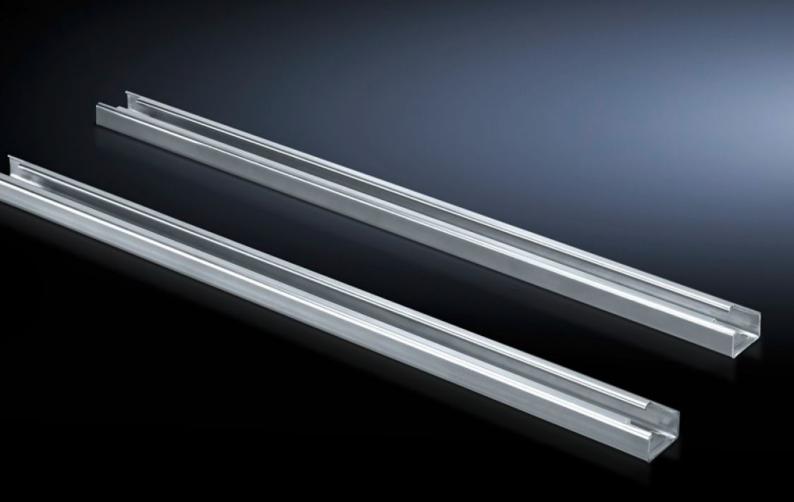

## SV 9683.308 - Air circuit-breaker support bar

For the configuration of air circuit-breakers (ACB) in compartments.

#### Features

| Model No.                           | SV 9683.308                                                                                                          |  |
|-------------------------------------|----------------------------------------------------------------------------------------------------------------------|--|
| Product description                 | For the configuration of air circuit-breakers (ACB) in compartment                                                   |  |
| Material                            | Carbon steel, 2.5 mm                                                                                                 |  |
| Surface finish                      | Zinc-plated                                                                                                          |  |
| Supply includes                     | Assembly components                                                                                                  |  |
| Length                              | 696 mm<br>27.4 ″                                                                                                     |  |
| Dimensions                          | Length: 696 mm<br>Length: 27.4 ″                                                                                     |  |
| Suitable for                        | Width: = 800 mm<br>Width: = 31.5 ″                                                                                   |  |
| Packaging unit                      | 2 pc(s).                                                                                                             |  |
| Net weight                          | 3.7                                                                                                                  |  |
| Gross weight                        | 3.9                                                                                                                  |  |
| PCF/VE (cradle-to-gate)             | 15.2 kg CO2 eq (Cat B)                                                                                               |  |
| Information regarding the PCF class | Category B: PCF value (cradle-to-gate) calculated approximately or the basis of the product weight and self-declared |  |
| Customs tariff number               | 73269098                                                                                                             |  |
| EAN                                 | 4028177937499                                                                                                        |  |
|                                     |                                                                                                                      |  |