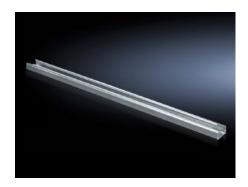

## SV 9683.312 - Air circuit-breaker support bar

For the configuration of air circuit-breakers (ACB) in compartments.

#### **Features**

| Model No.                           | SV 9683.312                                                                                                          |
|-------------------------------------|----------------------------------------------------------------------------------------------------------------------|
| Product description                 | For the configuration of air circuit-breakers (ACB) in compartments.                                                 |
| Material                            | Carbon steel, 2.5 mm                                                                                                 |
| Surface finish                      | Zinc-plated                                                                                                          |
| Supply includes                     | Assembly components                                                                                                  |
| Length                              | 1,096 mm<br>43.1 ″                                                                                                   |
| Dimensions                          | Length: 1,096 mm<br>Length: 43.1 ″                                                                                   |
| Suitable for                        | Width: = 1,200 mm<br>Width: = 47.2 "                                                                                 |
| Packaging unit                      | 2 pc(s).                                                                                                             |
| Net weight                          | 5.56                                                                                                                 |
| Gross weight                        | 5.76                                                                                                                 |
| PCF/VE (cradle-to-gate)             | 21.9 kg CO2 eq (Cat B)                                                                                               |
| Information regarding the PCF class | Category B: PCF value (cradle-to-gate) calculated approximately on the basis of the product weight and self-declared |
| Customs tariff number               | 73269098                                                                                                             |
| EAN                                 | 4028177937550                                                                                                        |
|                                     |                                                                                                                      |