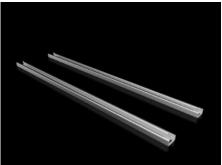

## SV 9683.312 - Air circuit-breaker support bar

For the configuration of air circuit-breakers (ACB) in compartments.

#### **Features**

| Model No.                           | SV 9683.312                                                                                                          |
|-------------------------------------|----------------------------------------------------------------------------------------------------------------------|
| Product description                 | For the configuration of air circuit-breakers (ACB) in compartments.                                                 |
| Material                            | Carbon steel, 2.5 mm                                                                                                 |
| Surface finish                      | Zinc-plated                                                                                                          |
| Supply includes                     | Assembly components                                                                                                  |
| Length                              | 1,096 mm<br>43.1 ″                                                                                                   |
| Dimensions                          | Length: 1,096 mm<br>Length: 43.1 ″                                                                                   |
| Suitable for                        | Width: = 1,200 mm<br>Width: = 47.2 "                                                                                 |
| Packaging unit                      | 2 pc(s).                                                                                                             |
| Net weight                          | 5.56                                                                                                                 |
| Gross weight                        | 5.76                                                                                                                 |
| PCF/VE (cradle-to-gate)             | 21.9 kg CO2 eq (Cat B)                                                                                               |
| Information regarding the PCF class | Category B: PCF value (cradle-to-gate) calculated approximately on the basis of the product weight and self-declared |
| Customs tariff number               | 73269098                                                                                                             |
| EAN                                 | 4028177937550                                                                                                        |
|                                     |                                                                                                                      |