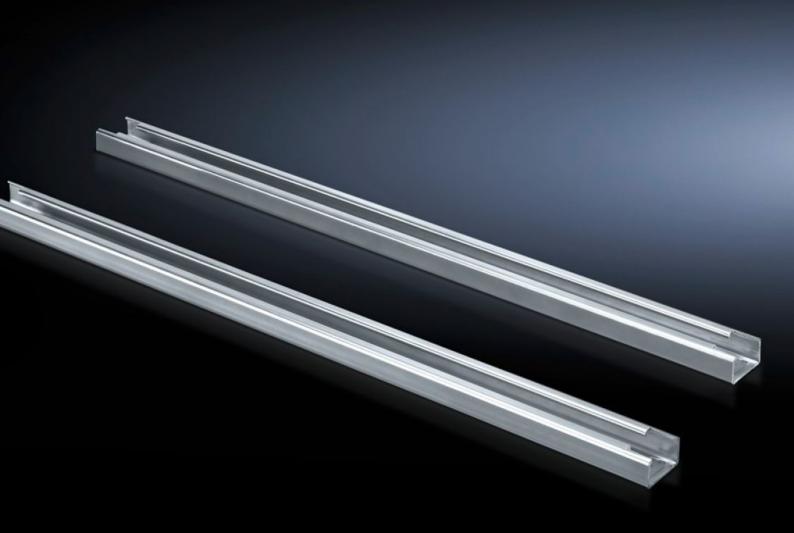

## SV 9683.312 - Air circuit-breaker support bar

For the configuration of air circuit-breakers (ACB) in compartments.

#### **Features**

| Model No.                           | SV 9683.312                                                                                                          |
|-------------------------------------|----------------------------------------------------------------------------------------------------------------------|
| Product description                 | For the configuration of air circuit-breakers (ACB) in compartments.                                                 |
| Material                            | Carbon steel, 2.5 mm                                                                                                 |
| Surface finish                      | Zinc-plated                                                                                                          |
| Supply includes                     | Assembly components                                                                                                  |
| Length                              | 1,096 mm<br>43.1 ″                                                                                                   |
| Dimensions                          | Length: 1,096 mm<br>Length: 43.1 ″                                                                                   |
| Suitable for                        | Width: = 1,200 mm<br>Width: = 47.2 "                                                                                 |
| Packaging unit                      | 2 pc(s).                                                                                                             |
| Net weight                          | 5.56                                                                                                                 |
| Gross weight                        | 5.76                                                                                                                 |
| PCF/VE (cradle-to-gate)             | 21.9 kg CO2 eq (Cat B)                                                                                               |
| Information regarding the PCF class | Category B: PCF value (cradle-to-gate) calculated approximately on the basis of the product weight and self-declared |
| Customs tariff number               | 73269098                                                                                                             |
| EAN                                 | 4028177937550                                                                                                        |
|                                     |                                                                                                                      |