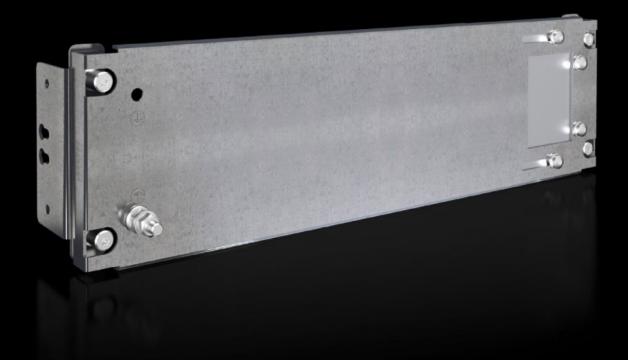

# SV 9683.561 - Partial Mounting Panel for compartment side panel

With or without cable entry, for direct attachment to compartment side panel.

#### **Features**

| Model No.                           | SV 9683.561                                                                                                                                                                                                                                                                                                                     |
|-------------------------------------|---------------------------------------------------------------------------------------------------------------------------------------------------------------------------------------------------------------------------------------------------------------------------------------------------------------------------------|
| Version                             | with insulating material gland                                                                                                                                                                                                                                                                                                  |
| Product description                 | For direct attachment to the compartment side panel for internal compartmentalization. Universal internal installation with switchgear and control devices. Creation of additional mounting levels. In combination with compartment dividers and side panels, internal partitioning in accordance with Form 1 to 4 is possible. |
| Material                            | Carbon steel, 2 mm                                                                                                                                                                                                                                                                                                              |
| Surface finish                      | Zinc-plated                                                                                                                                                                                                                                                                                                                     |
| Supply includes                     | Angle brackets and assembly components                                                                                                                                                                                                                                                                                          |
| For compartment height              | 150 mm<br>5.91 ″                                                                                                                                                                                                                                                                                                                |
| Dimensions                          | Width: 502 mm Height: 143 mm Width: 19.8 " Height: 5.63 "                                                                                                                                                                                                                                                                       |
| Suitable for                        | Width: = 600 mm<br>Width: = 23.6 "                                                                                                                                                                                                                                                                                              |
| Packaging unit                      | 1 pc(s).                                                                                                                                                                                                                                                                                                                        |
| Net weight                          | 1.76                                                                                                                                                                                                                                                                                                                            |
| Gross weight                        | 1.86                                                                                                                                                                                                                                                                                                                            |
| PCF/VE (cradle-to-gate)             | 7.1 kg CO2 eq (Cat B)                                                                                                                                                                                                                                                                                                           |
| Information regarding the PCF class | Category B: PCF value (cradle-to-gate) calculated approximately on the basis of the product weight and self-declared                                                                                                                                                                                                            |
| Customs tariff number               | 94039910                                                                                                                                                                                                                                                                                                                        |