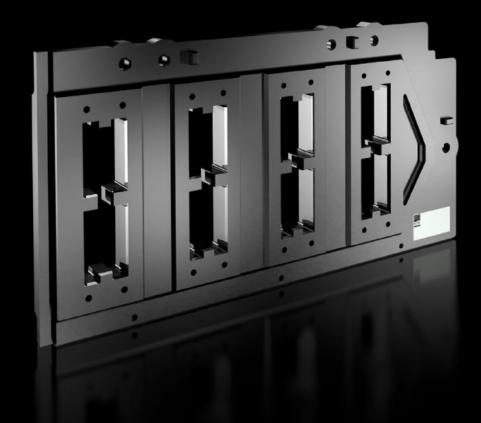

# SV 9686.030 - Busbar Supports for busbar rows (roof section)

For baying busbar systems in the roof section from enclosure to enclosure.

#### **Features**

| Model No.                           | SV 9686.030                                                                                                                                                 |
|-------------------------------------|-------------------------------------------------------------------------------------------------------------------------------------------------------------|
| Product description                 | For baying 3- or 4-pole flat copper busbar systems from enclosure to enclosure in the roof section.                                                         |
| Material                            | Duroplastic Fire protection corresponding to UL 94-V0                                                                                                       |
| Color                               | Similar to RAL 9005                                                                                                                                         |
| Supply includes                     | Assembly components                                                                                                                                         |
| Suitable for busbars                | 50 x 10                                                                                                                                                     |
| Center-to-center spacing of busbars | 80 mm                                                                                                                                                       |
| Mounting tip                        | A maximum of 4 busbars (strands) may be installed per phase<br>Cage nut (M8) 4165.500 is required to attach the busbar support to<br>the enclosure section. |
| Packaging unit                      | 2 pc(s).                                                                                                                                                    |
| Net weight                          | 3                                                                                                                                                           |
| Customs tariff number               | 85469010                                                                                                                                                    |
| EAN                                 | 4028177935655                                                                                                                                               |
| ETIM 9                              | EC001166                                                                                                                                                    |
| ECLASS 8.0                          | 27400607                                                                                                                                                    |