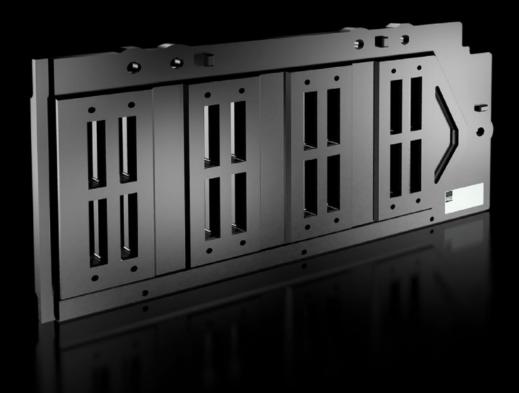

# SV 9686.040 - Busbar Supports for busbar entry (roof section)

For implementing busbar systems in the roof section.