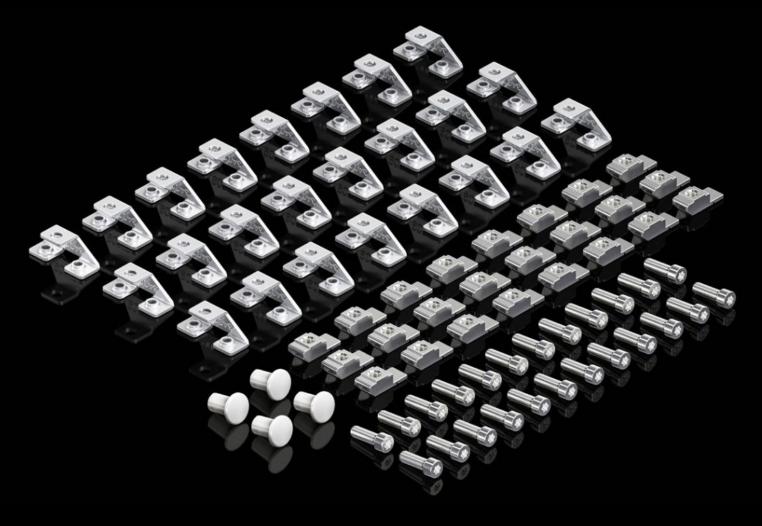

#### **Features**

| Model No.             | SV 9686.400                                                                                                       |
|-----------------------|-------------------------------------------------------------------------------------------------------------------|
| Version               | For single door VX                                                                                                |
| Product description   | To achieve arc fault class A (personal protection) according to IEC/TR 61 641. Suitable for two enclosure panels. |
| Material              | Steel<br>Plastic                                                                                                  |
| Supply includes       | 4 hole plugs for roof plate 4 warning stickers Certificate Assembly components 24 enclosure panel holders         |
| Packaging unit        | 1 pc(s).                                                                                                          |
| Net weight            | 1.04                                                                                                              |
| Gross weight          | 1.04                                                                                                              |
| Customs tariff number | 83024900                                                                                                          |
| EAN                   | 4028177962507                                                                                                     |
| ETIM 9                | EC002498                                                                                                          |
| ECLASS 8.0            | 27142423                                                                                                          |
|                       |                                                                                                                   |