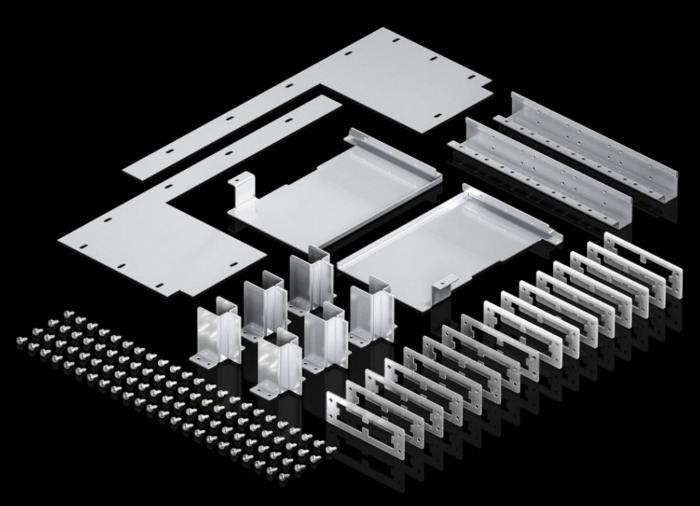

## SV 9686.420 - Arc fault kit, class B for VX

To achieve arc fault class B.

#### Features

| Model No.             | SV 9686.420                                                                                                                    |
|-----------------------|--------------------------------------------------------------------------------------------------------------------------------|
| Version               | For busbar system expansion in the roof section                                                                                |
| Product description   | To achieve arc fault class A (personal and equipment protection) according to IEC/TR 61 641. Suitable for one enclosure panel. |
| Material              | Steel<br>Plastic                                                                                                               |
|                       | Silicone                                                                                                                       |
| Supply includes       | 2 metal covers<br>2 stiffener plates for protective anodes<br>Certificate                                                      |
|                       | Assembly components<br>2 metal partitions                                                                                      |
|                       | 6 protective anodes<br>8 seals<br>8 plastic covers                                                                             |
| Packaging unit        | 1 pc(s).                                                                                                                       |
| Net weight            | 5.95                                                                                                                           |
| Gross weight          | 6.08                                                                                                                           |
| Customs tariff number | 83024900                                                                                                                       |
| EAN                   | 4028177962835                                                                                                                  |
| ETIM 9                | EC002498                                                                                                                       |
| ECLASS 8.0            | 27142423                                                                                                                       |
|                       |                                                                                                                                |