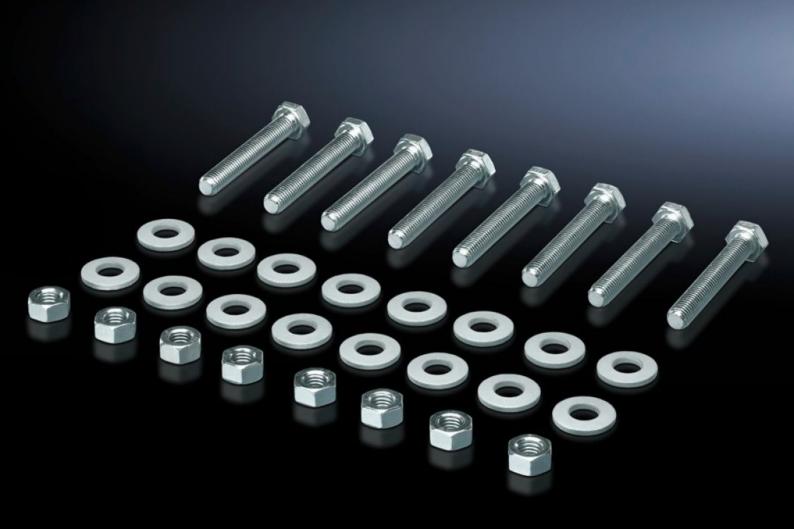

## SV 9686.811 - Screw for connection components

To connect connection brackets and a connector kit (suitable for 3-pole and 4-pole connector kits).

## Features

| Model No.             | SV 9686.811                                                     |
|-----------------------|-----------------------------------------------------------------|
| Product description   | For connecting components such as brackets and connection kits. |
| Material              | Carbon steel, zinc-plated                                       |
| Supply includes       | Incl. 8 nuts and 16 washers.                                    |
| Dimensions            | Thread length: 110 mm<br>Thread length: 4.33 ″                  |
| Packaging unit        | 8 pc(s).                                                        |
| Customs tariff number | 73181900                                                        |
| EAN                   | 4028177982246                                                   |
| ETIM 9                | EC003861                                                        |
| ECLASS 8.0            | 27400613                                                        |
|                       |                                                                 |