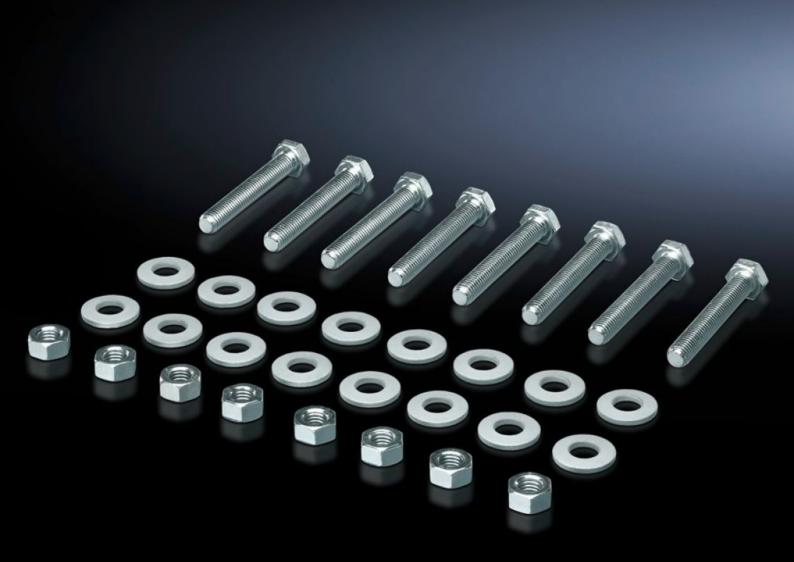

## SV 9686.815 - Screw for connection components

To connect connection brackets and a connector kit (suitable for 3-pole and 4-pole connector kits).

## **Features**

| Model No.             | SV 9686.815                                                    |
|-----------------------|----------------------------------------------------------------|
| Product description   | For connecting components such as brackets and connection kits |
| Material              | Carbon steel, zinc-plated                                      |
| Supply includes       | Incl. 8 nuts and 16 washers.                                   |
| Dimensions            | Thread: M10                                                    |
|                       | Thread length: 150 mm                                          |
|                       | Thread: M10                                                    |
|                       | Thread length: 5.91 "                                          |
| Packaging unit        | 8 pc(s).                                                       |
| Customs tariff number | 73181900                                                       |
| EAN                   | 4028177981454                                                  |
| ETIM 9                | EC003861                                                       |
| ECLASS 8.0            | 27400613                                                       |