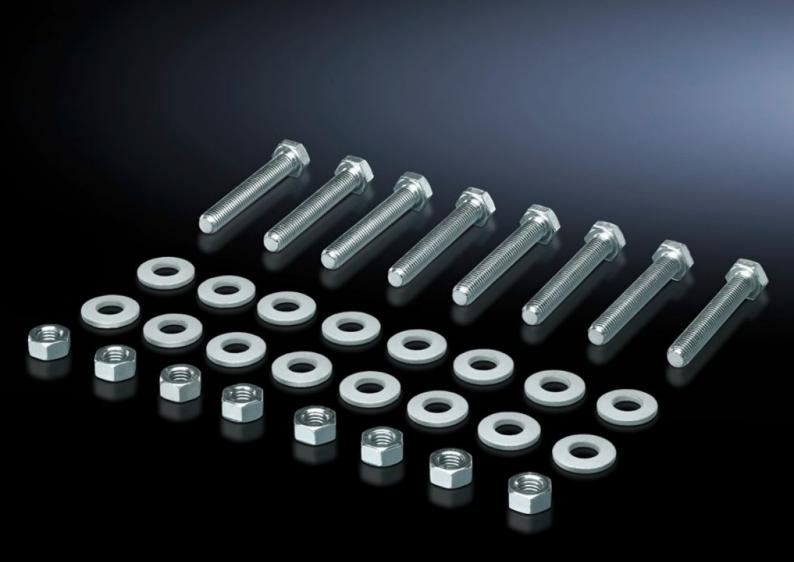

## SV 9686.865 - Screw for connection components

To connect connection brackets and a connector kit (suitable for 3-pole and 4-pole connector kits).

## **Features**

| Model No.                           | SV 9686.865                                                                                                          |
|-------------------------------------|----------------------------------------------------------------------------------------------------------------------|
| Product description                 | For connecting components such as brackets and connection kits.                                                      |
| Material                            | Carbon steel, zinc-plated                                                                                            |
| Supply includes                     | Incl. 8 nuts and 16 washers.                                                                                         |
| Dimensions                          | Thread: M10 Thread length: 55 mm Thread: M10 Thread length: 2.17 "                                                   |
| Packaging unit                      | 8 pc(s).                                                                                                             |
| Net weight                          | 0.432                                                                                                                |
| Gross weight                        | 0.491                                                                                                                |
| PCF/VE (cradle-to-gate)             | 1.9 kg CO2 eq (Cat B)                                                                                                |
| Information regarding the PCF class | Category B: PCF value (cradle-to-gate) calculated approximately on the basis of the product weight and self-declared |
| Customs tariff number               | 73181900                                                                                                             |
| EAN                                 | 4028177950252                                                                                                        |
| ETIM 9                              | EC002270                                                                                                             |
| ECLASS 8.0                          | 27400613                                                                                                             |