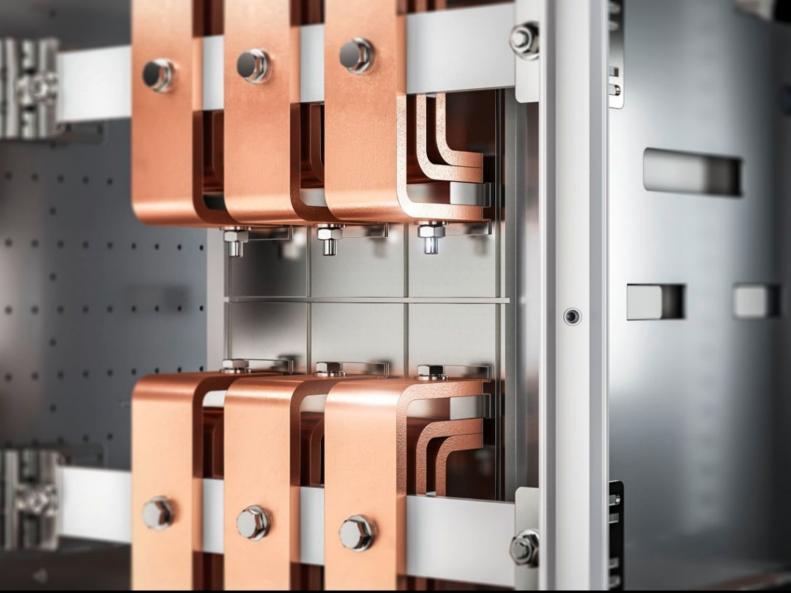

### SV 9686.912 - Connector kit for air circuit-breakers

For connecting open air circuit breakers (ACB), coupling sections and cable transition sections.

#### Features

| Model No.             | SV 9686.912                                                                                                                                                                                                                                   |
|-----------------------|-----------------------------------------------------------------------------------------------------------------------------------------------------------------------------------------------------------------------------------------------|
| Product description   | For connecting open air circuit breakers (ACB), coupling sections and cable transition sections.                                                                                                                                              |
| Material              | E-Cu                                                                                                                                                                                                                                          |
| Note                  | Please quote the complete configuration code (configuration code =<br>Model No. + design code) on all enquiries and orders. The required<br>design code is generated by the VX25 Rittal Power Engineering<br>software (www.rittal.com/rpevx/) |
| Packaging unit        | 1 pc(s).                                                                                                                                                                                                                                      |
| Customs tariff number | 74071000                                                                                                                                                                                                                                      |
| EAN                   | 4028177953567                                                                                                                                                                                                                                 |
| ETIM 9                | EC002270                                                                                                                                                                                                                                      |
| ECLASS 8.0            | 27400613                                                                                                                                                                                                                                      |