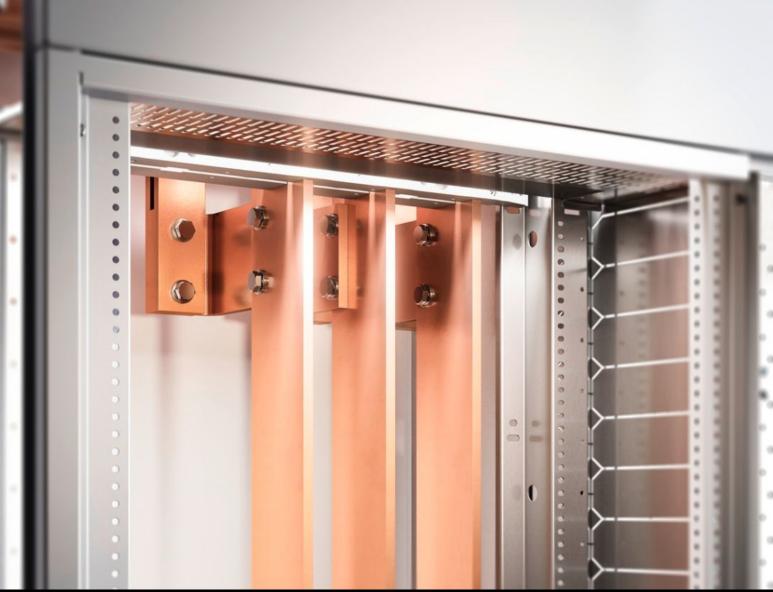

## SV 9686.924 - T-Connector Kits

For connecting horizontal and vertical busbar systems, modular outgoing sections, slimline fuseswitch-disconnector, multi-terminal busbar, riser and corner sections.

## Features

| Model No.             | SV 9686.924                                                                                                                                                                                                                                   |
|-----------------------|-----------------------------------------------------------------------------------------------------------------------------------------------------------------------------------------------------------------------------------------------|
| Product description   | For connecting horizontal and vertical busbar systems, modular<br>outgoing sections, slimline fuse-switch-disconnector, multi-terminal<br>busbar, riser and corner sections.                                                                  |
| Material              | E-Cu                                                                                                                                                                                                                                          |
| Note                  | Please quote the complete configuration code (configuration code =<br>Model No. + design code) on all enquiries and orders. The required<br>design code is generated by the VX25 Rittal Power Engineering<br>software (www.rittal.com/rpevx/) |
| Packaging unit        | 1 pc(s).                                                                                                                                                                                                                                      |
| Customs tariff number | 74071000                                                                                                                                                                                                                                      |
| EAN                   | 4028177953550                                                                                                                                                                                                                                 |
| ETIM 9                | EC002270                                                                                                                                                                                                                                      |
| ECLASS 8.0            | 27400613                                                                                                                                                                                                                                      |