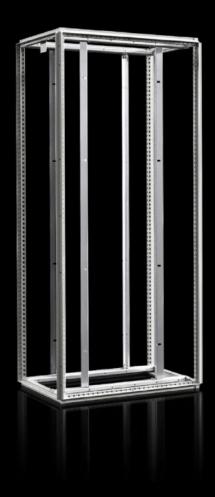

## SV 9690.030 - Energy storage frame VX ESS

Enclosure frame with flexible interior fitting. Ideal for efficient and modular expansion of energy storage.

## **Features**

| Model No.                     | SV 9690.030                                                        |
|-------------------------------|--------------------------------------------------------------------|
| Material                      | Enclosure frame: Carbon steel, 1.5 mm                              |
|                               | Profile rails: carbon steel, 2 mm                                  |
|                               | Cross-member with mounting angle: Sheet steel, 3 mm                |
| Surface finish                | Enclosure frame: Dipcoat-primed                                    |
|                               | Profile rails: Zinc-plated                                         |
|                               | Cross-member with mounting bracket: Zinc-plated                    |
| Color                         | RAL 7035                                                           |
| Supply includes               | Enclosure frame                                                    |
| Dimensions                    | Width: 600 mm                                                      |
|                               | Height: 2,000 mm                                                   |
|                               | Depth: 600 mm                                                      |
|                               | Width: 23.6 "                                                      |
|                               | Height: 78.7 "                                                     |
|                               | Depth: 23.6 "                                                      |
| Packaging unit                | 1 pc(s).                                                           |
| Net weight                    | 42                                                                 |
| Gross weight                  | 42.5                                                               |
| PCF/VE (cradle-to-gate)       | 106.89 kg CO2 eq (Cat B)                                           |
| Information regarding the PCF | Category B: PCF value (cradle-to-gate) calculated approximately on |
| class                         | the basis of the product weight and self-declared                  |
| EAN                           | 4028177044173                                                      |
| ETIM 9                        | EC000261                                                           |
|                               |                                                                    |