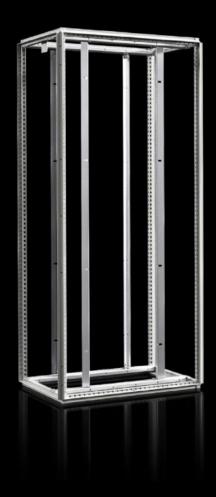

## SV 9690.031 Energy storage frame

State: 9/10/2025 (Source: rittal.com/us-en)

## SV 9690.031 - Energy storage frame VX ESS

Enclosure frame with flexible interior fitting. Ideal for efficient and modular expansion of energy storage.

## **Features**

| Model No.                     | SV 9690.031                                                        |
|-------------------------------|--------------------------------------------------------------------|
| Material                      | Enclosure frame: Carbon steel, 1.5 mm                              |
|                               | Profile rails: carbon steel, 2 mm                                  |
|                               | Cross-member with mounting angle: Sheet steel, 3 mm                |
| Surface finish                | Enclosure frame: Dipcoat-primed                                    |
|                               | Profile rails: Zinc-plated                                         |
|                               | Cross-member with mounting bracket: Zinc-plated                    |
| Color                         | RAL 7035                                                           |
| Supply includes               | Enclosure frame                                                    |
| Dimensions                    | Width: 600 mm                                                      |
|                               | Height: 2,000 mm                                                   |
|                               | Depth: 800 mm                                                      |
|                               | Width: 23.6 "                                                      |
|                               | Height: 78.7 ″                                                     |
|                               | Depth: 31.5 ″                                                      |
| Packaging unit                | 1 pc(s).                                                           |
| Net weight                    | 44                                                                 |
| Gross weight                  | 44.4                                                               |
| PCF/VE (cradle-to-gate)       | 111.06 kg CO2 eq (Cat B)                                           |
| Information regarding the PCF | Category B: PCF value (cradle-to-gate) calculated approximately or |
| class                         | the basis of the product weight and self-declared                  |
| EAN                           | 4028177044197                                                      |
| ETIM 9                        | EC000261                                                           |
|                               |                                                                    |