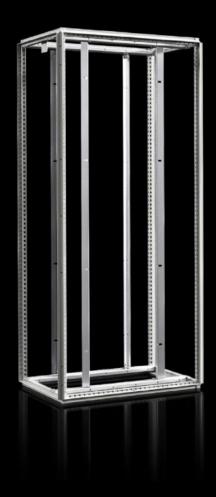

## SV 9690.033 - Energy storage frame VX ESS

Enclosure frame with flexible interior fitting. Ideal for efficient and modular expansion of energy storage.

## **Features**

| Model No.                     | SV 9690.033                                                        |
|-------------------------------|--------------------------------------------------------------------|
| Material                      | Enclosure frame: Carbon steel, 1.5 mm                              |
|                               | Profile rails: carbon steel, 2 mm                                  |
|                               | Cross-member with mounting angle: Sheet steel, 3 mm                |
| Surface finish                | Enclosure frame: Dipcoat-primed                                    |
|                               | Profile rails: Zinc-plated                                         |
|                               | Cross-member with mounting bracket: Zinc-plated                    |
| Color                         | RAL 7035                                                           |
| Supply includes               | Enclosure frame                                                    |
| Dimensions                    | Width: 800 mm                                                      |
|                               | Height: 2,000 mm                                                   |
|                               | Depth: 800 mm                                                      |
|                               | Width: 31.5 "                                                      |
|                               | Height: 78.7 "                                                     |
|                               | Depth: 31.5 "                                                      |
| Packaging unit                | 1 pc(s).                                                           |
| Net weight                    | 54                                                                 |
| Gross weight                  | 54.8                                                               |
| PCF/VE (cradle-to-gate)       | 137.31 kg CO2 eq (Cat B)                                           |
| Information regarding the PCF | Category B: PCF value (cradle-to-gate) calculated approximately on |
| class                         | the basis of the product weight and self-declared                  |
| EAN                           | 4028177044210                                                      |
| ETIM 9                        | EC000261                                                           |
|                               |                                                                    |