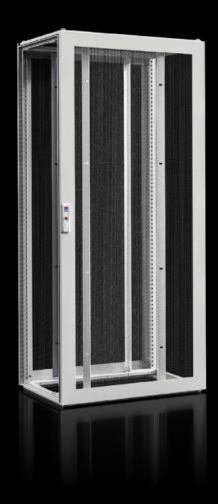

### SV 9690.043 - Energy-saving enclosure VX ESS

Enclosure frame with roof plate, perforated door and rear panel. With flexible interior fitting. Ideal for efficient and modular expansion of energy storage with slide rails.

#### **Features**

| Model No.                              | SV 9690.043                                                                                                          |
|----------------------------------------|----------------------------------------------------------------------------------------------------------------------|
| Version                                | With flexible interior fitting                                                                                       |
| Material                               | Enclosure frame: Carbon steel, 1.5 mm                                                                                |
|                                        | Roof sheet: carbon steel, 1.5 mm                                                                                     |
|                                        | Door: Carbon steel, 1.5 mm                                                                                           |
|                                        | Rear wall: carbon steel, 1.5 mm                                                                                      |
| Surface finish                         | Enclosure frame: Dipcoat-primed                                                                                      |
|                                        | Door, roof and rear panel: powder-coated, textured paint                                                             |
| Color                                  | RAL 7035                                                                                                             |
| Supply includes                        | Enclosure frame                                                                                                      |
|                                        | Door and rear panel, perforated                                                                                      |
|                                        | Roof plate                                                                                                           |
|                                        | Lock: 3 mm double-bit                                                                                                |
| Protection category IP to EN 60<br>529 | IP 20                                                                                                                |
| Dimensions                             | Width: 800 mm                                                                                                        |
|                                        | Height: 2,000 mm                                                                                                     |
|                                        | Depth: 800 mm                                                                                                        |
|                                        | Width: 31.5 "                                                                                                        |
|                                        | Height: 78.7 "                                                                                                       |
|                                        | Depth: 31.5 "                                                                                                        |
| PCF/VE (cradle-to-gate)                | 290.48 kg CO2 eq (Cat B)                                                                                             |
| Information regarding the PCF class    | Category B: PCF value (cradle-to-gate) calculated approximately on the basis of the product weight and self-declared |
| EAN                                    | 4028177044319                                                                                                        |
| ETIM 9                                 | EC000261                                                                                                             |
|                                        |                                                                                                                      |