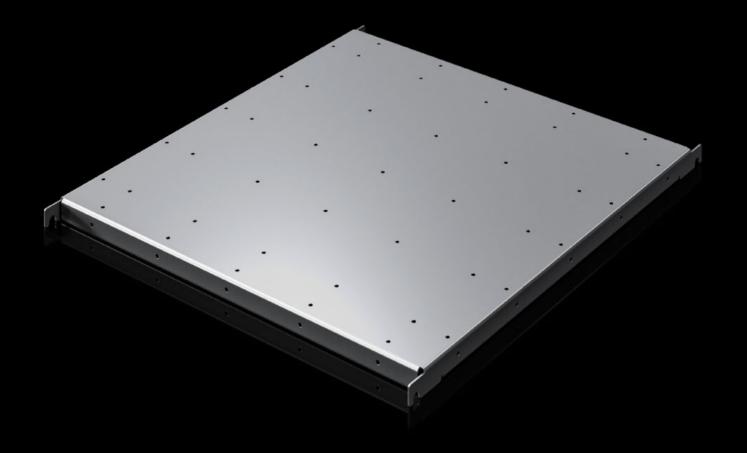

## SV 9692.023 - Component Shelf, Heavy Duty VX ESS

For accommodating e.g. block batteries.

## **Features**

| Model No.                     | SV 9692.023                                                        |
|-------------------------------|--------------------------------------------------------------------|
| Material                      | Carbon steel, zinc-plated                                          |
| Supply includes               | Assembly components                                                |
| Load capacity static          | 200 kg                                                             |
|                               | 2,000 N                                                            |
|                               | 440.9 lb.                                                          |
| Support area                  | Width: 709 mm                                                      |
|                               | Depth: 714 mm                                                      |
|                               | Width: 27.9 "                                                      |
|                               | Depth: 28.1 "                                                      |
| Suitable for                  | Width: 800 mm                                                      |
|                               | Depth: 800 mm                                                      |
|                               | Width: 31.5 "                                                      |
|                               | Depth: 31.5 "                                                      |
| Packaging unit                | 1 pc(s).                                                           |
| Net weight                    | 12                                                                 |
| Gross weight                  | 12.14                                                              |
| PCF/VE (cradle-to-gate)       | 30.78 kg CO2 eq (Cat B)                                            |
| Information regarding the PCF | Category B: PCF value (cradle-to-gate) calculated approximately on |
| class                         | the basis of the product weight and self-declared                  |
| Customs tariff number         | 94039910                                                           |
| EAN                           | 4028177046016                                                      |