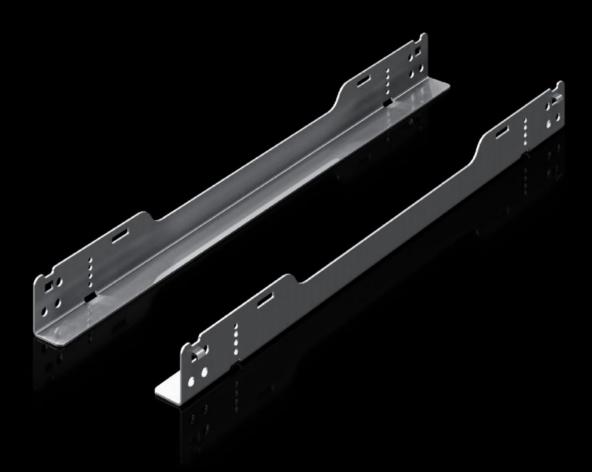

## SV 9692.051 Slide Rail

State: 9/16/2025 (Source: rittal.com/us-en)

POWER DISTRIBUTION

CLIMATE CONTROL

FRIEDHELM LOH GROUP

ENCLOSURES

## SV 9692.051 - Slide Rail VX ESS

For holding slide-in batteries.

## Features

| Model No.                           | SV 9692.051                                                                                                          |
|-------------------------------------|----------------------------------------------------------------------------------------------------------------------|
| Material                            | Carbon steel, 2 mm, zinc-plated                                                                                      |
| Supply includes                     | Incl. punched tape<br>Assembly components                                                                            |
| Length                              | 513.9 mm<br>20.2 ″                                                                                                   |
| Load capacity, static               | 120 kg<br>1,200 N<br>264.6 lb.                                                                                       |
| Suitable for                        | Depth: 800 mm<br>Depth: 31.5 ″                                                                                       |
| Packaging unit                      | 10 pc(s).                                                                                                            |
| Net weight                          | 5.3                                                                                                                  |
| Gross weight                        | 5.347                                                                                                                |
| PCF/VE (cradle-to-gate)             | 13.31 kg CO2 eq (Cat B)                                                                                              |
| Information regarding the PCF class | Category B: PCF value (cradle-to-gate) calculated approximately on the basis of the product weight and self-declared |
| Customs tariff number               | 73269098                                                                                                             |
| EAN                                 | 4028177045422                                                                                                        |
| ETIM 9                              | EC002620                                                                                                             |
|                                     |                                                                                                                      |