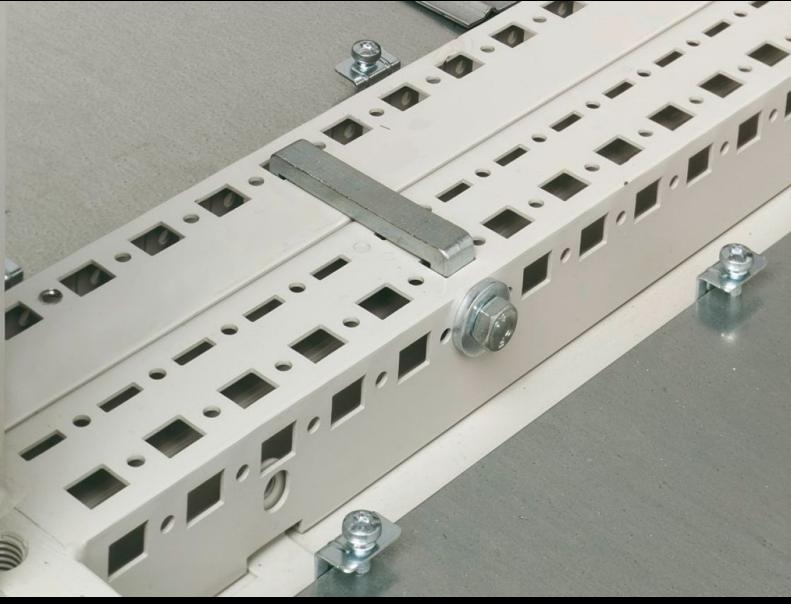

## undefined 9781.000 - Baying kit for CS Toptec, bayable

For the alignment of CS Toptec outdoor housings.

## **Features**

| Model No.             | 9781.000                                                 |
|-----------------------|----------------------------------------------------------|
| Supply includes       | Assembly components                                      |
| Note                  | 1 packaging unit is sufficient for baying two enclosures |
| Suitable for          | Enclosure type: CS Toptec, bayable                       |
| Packaging unit        | 1 pc(s).                                                 |
| Net weight            | 1.23                                                     |
| Gross weight          | 1.259                                                    |
| Customs tariff number | 94039910                                                 |
| EAN                   | 4028177994263                                            |