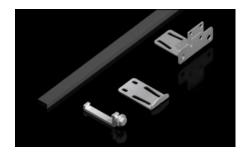

## undefined 9781.000 - Baying kit for CS Toptec, bayable

For the alignment of CS Toptec outdoor housings.

## **Features**

| Model No.             | 9781.000                                                 |
|-----------------------|----------------------------------------------------------|
| Supply includes       | Assembly components                                      |
| Note                  | 1 packaging unit is sufficient for baying two enclosures |
| Suitable for          | Enclosure type: CS Toptec, bayable                       |
| Packaging unit        | 1 pc(s).                                                 |
| Net weight            | 1.23                                                     |
| Gross weight          | 1.259                                                    |
| Customs tariff number | 94039910                                                 |
| EAN                   | 4028177994263                                            |