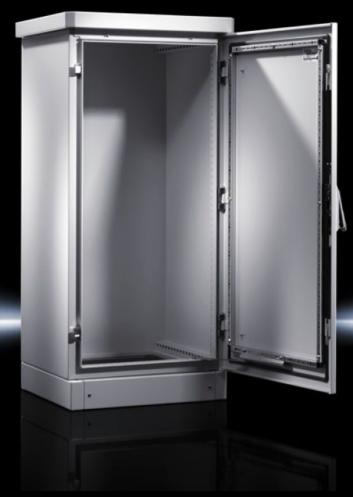

#### CS 9783.550 - Outdoor Basic enclosure

Single-walled housing systems, one-door and two-door. Ready for use for all applications with passive interior equipment or low power dissipation in outdoor areas. Roof concept with all-round louvred grilles

#### **Features**

| Model No.           | CS 9783.550                                                                                                                                                                                                                                                                                                                               |
|---------------------|-------------------------------------------------------------------------------------------------------------------------------------------------------------------------------------------------------------------------------------------------------------------------------------------------------------------------------------------|
| Product description | Outdoor housing with 100 mm transport base/plinth and rain canopy projecting on all sides.                                                                                                                                                                                                                                                |
| Material            | Aluminum AlMg3                                                                                                                                                                                                                                                                                                                            |
| Surface finish      | Powder-coated<br>UV-resistant pure polyester                                                                                                                                                                                                                                                                                              |
| Color               | RAL 7035                                                                                                                                                                                                                                                                                                                                  |
| Supply includes     | Single-walled outdoor enclosure, fully preconfigured Basic enclosure with gland plate, three-part 25 mm system punchings in the roof, base, front and in the enclosure depth Front door(s) with door stay, swing lever handle and semi-cylinder, lock BJ20027 Transport plinth with screw-fastened trim panels front and rear Rain canopy |