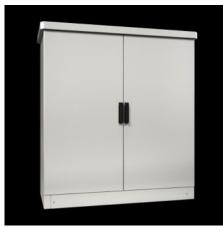

#### CS 9783.550 - Outdoor Basic enclosure

Single-walled housing systems, one-door and two-door. Ready for use for all applications with passive interior equipment or low power dissipation in outdoor areas. Roof concept with all-round louvred grilles

#### **Features**

| Model No.           | CS 9783.550                                                                                                                                                                                                                                                                                                                               |
|---------------------|-------------------------------------------------------------------------------------------------------------------------------------------------------------------------------------------------------------------------------------------------------------------------------------------------------------------------------------------|
| Product description | Outdoor housing with 100 mm transport base/plinth and rain canopy projecting on all sides.                                                                                                                                                                                                                                                |
| Material            | Aluminum AlMg3                                                                                                                                                                                                                                                                                                                            |
| Surface finish      | Powder-coated<br>UV-resistant pure polyester                                                                                                                                                                                                                                                                                              |
| Color               | RAL 7035                                                                                                                                                                                                                                                                                                                                  |
| Supply includes     | Single-walled outdoor enclosure, fully preconfigured Basic enclosure with gland plate, three-part 25 mm system punchings in the roof, base, front and in the enclosure depth Front door(s) with door stay, swing lever handle and semi-cylinder, lock BJ20027 Transport plinth with screw-fastened trim panels front and rear Rain canopy |