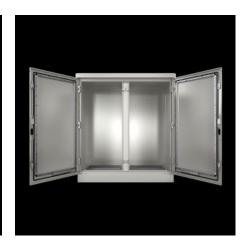

#### CS 9783.550 - Outdoor Basic enclosure

Single-walled housing systems, one-door and two-door. Ready for use for all applications with passive interior equipment or low power dissipation in outdoor areas. Roof concept with all-round louvred grilles

#### **Features**

| Model No.           | CS 9783.550                                                                                                                                                                                                                                                                                                                               |
|---------------------|-------------------------------------------------------------------------------------------------------------------------------------------------------------------------------------------------------------------------------------------------------------------------------------------------------------------------------------------|
| Product description | Outdoor housing with 100 mm transport base/plinth and rain canopy projecting on all sides.                                                                                                                                                                                                                                                |
| Material            | Aluminum AlMg3                                                                                                                                                                                                                                                                                                                            |
| Surface finish      | Powder-coated<br>UV-resistant pure polyester                                                                                                                                                                                                                                                                                              |
| Color               | RAL 7035                                                                                                                                                                                                                                                                                                                                  |
| Supply includes     | Single-walled outdoor enclosure, fully preconfigured Basic enclosure with gland plate, three-part 25 mm system punchings in the roof, base, front and in the enclosure depth Front door(s) with door stay, swing lever handle and semi-cylinder, lock BJ20027 Transport plinth with screw-fastened trim panels front and rear Rain canopy |