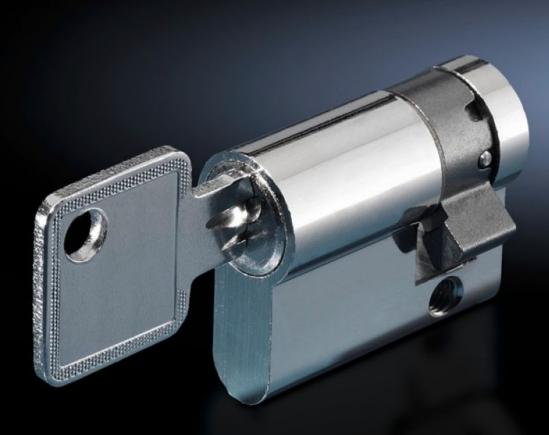

## SZ 9785.040 - Semi-cylinder For handle systems

Profile half cylinder for locking inserts according to DIN 18 252, keyed differently within a lock insert.

## Features

| Model No.                     | SZ 9785.040                                                                                                                                                                                                                                                 |
|-------------------------------|-------------------------------------------------------------------------------------------------------------------------------------------------------------------------------------------------------------------------------------------------------------|
| Supply includes               | With 3 keys for each lock insert                                                                                                                                                                                                                            |
| Length                        | 40 mm<br>1.57 ″                                                                                                                                                                                                                                             |
| Installation in handle system | Comfort handle VX for semi-cylinder<br>Comfort handle TS for semi-cylinder<br>Comfort Handle AX<br>Mini-Comfort Handle AX<br>Mini-comfort handle for EL 3-piece for semi-cylinder<br>Mini-comfort handle AE for semi-cylinder<br>Ergoform-S handle Standard |
| Note                          | Pre-configured exclusively for the corresponding Rittal handle systems                                                                                                                                                                                      |
| Lock                          | Lock Insert: Profile semi-cylinder as per DIN 18 252<br>keyed different                                                                                                                                                                                     |
| Packaging unit                | 1 pc(s).                                                                                                                                                                                                                                                    |
| Net weight                    | 0.14                                                                                                                                                                                                                                                        |
| Gross weight                  | 0.15                                                                                                                                                                                                                                                        |
| Customs tariff number         | 83016000                                                                                                                                                                                                                                                    |
| EAN                           | 4028177493629                                                                                                                                                                                                                                               |
| ETIM 9                        | EC000743                                                                                                                                                                                                                                                    |
| ECLASS 8.0                    | 27409218                                                                                                                                                                                                                                                    |
|                               |                                                                                                                                                                                                                                                             |