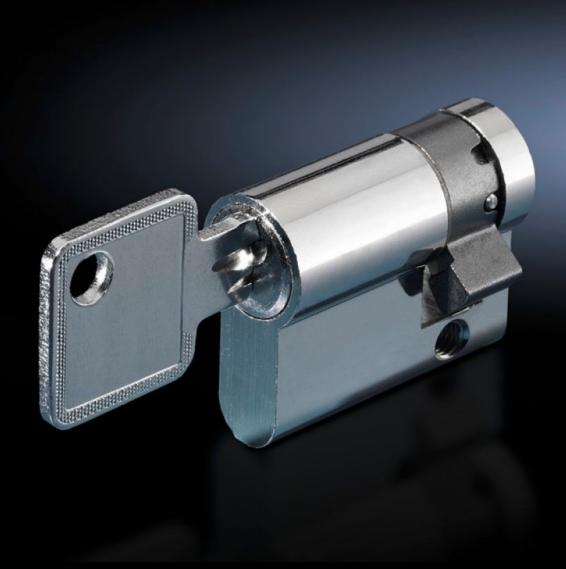

## SZ 9785.042 - Semi-cylinder For handle systems

Profile half-cylinder for lock inserts according to DIN 18 252, keyed alike within a lock insert.

## **Features**

| Model No.                     | SZ 9785.042                                                    |
|-------------------------------|----------------------------------------------------------------|
| Supply includes               | With 3 keys for each lock insert                               |
| Length                        | 40 mm                                                          |
|                               | 1.57 ″                                                         |
| Installation in handle system | Comfort handle VX for semi-cylinder                            |
|                               | Comfort handle TS for semi-cylinder                            |
|                               | Comfort Handle AX                                              |
|                               | Mini-Comfort Handle AX                                         |
|                               | Mini-comfort handle for EL 3-piece for semi-cylinder           |
|                               | Mini-comfort handle AE for semi-cylinder                       |
|                               | Ergoform-S handle Standard                                     |
| Note                          | Pre-configured exclusively for the corresponding Rittal handle |
|                               | systems                                                        |
| Lock                          | Lock Insert: Profile semi-cylinder as per DIN 18 252           |
|                               | Simultaneous locking within the same pack, no simultaneous     |
|                               | locking for different packs.                                   |
| Packaging unit                | 2 pc(s).                                                       |
| Net weight                    | 0.28                                                           |
| Gross weight                  | 0.295                                                          |
| Customs tariff number         | 83016000                                                       |
| EAN                           | 4028177648494                                                  |
| ETIM 9                        | EC000743                                                       |
| ECLASS 8.0                    | 27409218                                                       |
|                               |                                                                |