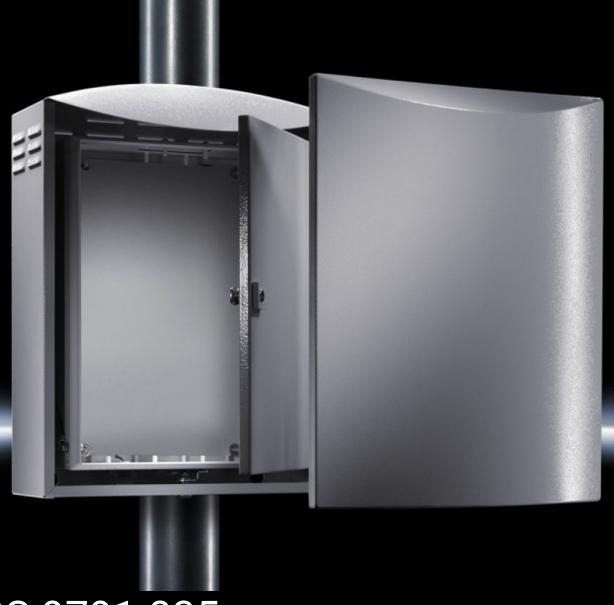

#### CS 9791.035 - Outdoor Wall-mounted enclosure

Outdoor housings for wall or pole mounting. Enclosure-within-an-enclosure concept, outer enclosure with cut-out at the bottom and integrated louvers on the rear and side panels for ventilation.

#### **Features**

| Model No.           | CS 9791.035                                                                                                                                                                                                                                                                  |
|---------------------|------------------------------------------------------------------------------------------------------------------------------------------------------------------------------------------------------------------------------------------------------------------------------|
| Product description | Outdoor housings for wall or pole mounting. Housing-within-a-<br>housing concept, outer enclosure with cut-out at the bottom and<br>integrated louvers on the rear and side panels for ventilation                                                                           |
| Material            | Enclosure and mounting plate: Aluminum AlMg3<br>Door inner casing: Stainless steel 1.4301 (AISI 304)                                                                                                                                                                         |
| Surface finish      | Housing: powder-coated, UV-resistant pure polyester                                                                                                                                                                                                                          |
| Color               | RAL 7035                                                                                                                                                                                                                                                                     |
| Supply includes     | Double-walled outdoor housing, fully preconfigured Inner enclosure with mounting plate, gland plate and security lock Mounting bracket for enclosure internal thermostat or hygrostat Outer housing with designer cover and security lock 3524 E 2 C rails on the rear panel |
| Dimensions          | Width: 530 mm Height: 700 mm Depth: 265 mm Width: 20.9 " Height: 27.6 " Depth: 10.4 "                                                                                                                                                                                        |

### Features

| Clearances                              | Clearance width: 440 mm    |
|-----------------------------------------|----------------------------|
|                                         | Clearance height: 545 mm   |
|                                         | Clearance depth: 195 mm    |
|                                         | Clearance width: 17.3 ″    |
|                                         | Clearance height: 21.5 ″   |
|                                         | Clearance depth: 7.68 ″    |
| Dimensions of mounting plate (W         | 430 mm x 535 mm            |
| x H)                                    | 16.9 ″ x 21.1 ″            |
| Inner housing                           | Width: 460 mm              |
|                                         | Height: 565 mm             |
|                                         | Depth: 220 mm              |
|                                         | Width: 18.1 "              |
|                                         | Height: 22.2 ″             |
|                                         | Depth: 8.66 "              |
| Lock                                    | Lock version: Cam          |
|                                         | No. of locks: 2            |
| Protection category IP to IEC 60<br>529 | IP 55                      |
| Note                                    | Delivery times on request. |
| Base material                           | Aluminum                   |
| Packaging unit                          | 1 pc(s).                   |
| Net weight                              | 16.625                     |
| Gross weight                            | 17.5                       |
| Customs tariff number                   | 94032080                   |
| EAN                                     | 4028177193710              |
| ETIM 9                                  | EC000261                   |
| ECLASS 8.0                              | 27180101                   |
|                                         |                            |