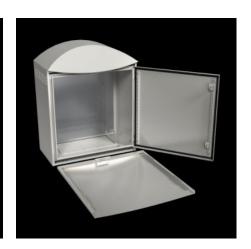

#### CS 9791.035 - Outdoor Wall-mounted enclosure

Outdoor housings for wall or pole mounting. Enclosure-within-an-enclosure concept, outer enclosure with cut-out at the bottom and integrated louvers on the rear and side panels for ventilation.

#### **Features**

| Model No.           | CS 9791.035                                                                                                                                                                                                                                                                  |
|---------------------|------------------------------------------------------------------------------------------------------------------------------------------------------------------------------------------------------------------------------------------------------------------------------|
| Product description | Outdoor housings for wall or pole mounting. Housing-within-a-<br>housing concept, outer enclosure with cut-out at the bottom and<br>integrated louvers on the rear and side panels for ventilation                                                                           |
| Material            | Enclosure and mounting plate: Aluminum AlMg3<br>Door inner casing: Stainless steel 1.4301 (AISI 304)                                                                                                                                                                         |
| Surface finish      | Housing: powder-coated, UV-resistant pure polyester                                                                                                                                                                                                                          |
| Color               | RAL 7035                                                                                                                                                                                                                                                                     |
| Supply includes     | Double-walled outdoor housing, fully preconfigured Inner enclosure with mounting plate, gland plate and security lock Mounting bracket for enclosure internal thermostat or hygrostat Outer housing with designer cover and security lock 3524 E 2 C rails on the rear panel |
| Dimensions          | Width: 530 mm Height: 700 mm Depth: 265 mm Width: 20.9 " Height: 27.6 " Depth: 10.4 "                                                                                                                                                                                        |

### Features

| Clearances                              | Clearance width: 440 mm    |
|-----------------------------------------|----------------------------|
|                                         | Clearance height: 545 mm   |
|                                         | Clearance depth: 195 mm    |
|                                         | Clearance width: 17.3 ″    |
|                                         | Clearance height: 21.5 ″   |
|                                         | Clearance depth: 7.68 ″    |
| Dimensions of mounting plate (W         | 430 mm x 535 mm            |
| x H)                                    | 16.9 ″ x 21.1 ″            |
| Inner housing                           | Width: 460 mm              |
|                                         | Height: 565 mm             |
|                                         | Depth: 220 mm              |
|                                         | Width: 18.1 "              |
|                                         | Height: 22.2 ″             |
|                                         | Depth: 8.66 "              |
| Lock                                    | Lock version: Cam          |
|                                         | No. of locks: 2            |
| Protection category IP to IEC 60<br>529 | IP 55                      |
| Note                                    | Delivery times on request. |
| Base material                           | Aluminum                   |
| Packaging unit                          | 1 pc(s).                   |
| Net weight                              | 16.625                     |
| Gross weight                            | 17.5                       |
| Customs tariff number                   | 94032080                   |
| EAN                                     | 4028177193710              |
| ETIM 9                                  | EC000261                   |
| ECLASS 8.0                              | 27180101                   |
|                                         |                            |