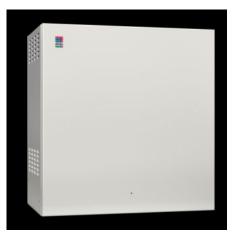

# AX 9792.055 - Outdoor enclosure for AX wallmount enclosure

Housing for AX compact enclosures for outdoor use, consisting of enclosure shell, rear panel, base and plug-in door. For creating an enclosure-within-an-enclosure concept. Cut-out at the bottom and integrated louvres in the side and base for optimum enclosure ventilation.

#### **Features**

| Model No.           | AX 9792.055                                                                                                                                                                                                      |
|---------------------|------------------------------------------------------------------------------------------------------------------------------------------------------------------------------------------------------------------|
| Product description | Housing for AX compact enclosures, for use outdoors. For creating an enclosure-within-an-enclosure concept. Cut-out at the bottom and integrated louvres in the side and base for optimum enclosure ventilation. |
| Benefits            | Housing for AX compact enclosures, for use outdoors For creating an enclosure-within-an-enclosure concept Cut-out at the bottom and integrated louvres in the side and base for optimum enclosure ventilation    |
| Material            | Aluminum AlMg3                                                                                                                                                                                                   |
| Surface finish      | Powder-coated                                                                                                                                                                                                    |
| Supply includes     | Support rails for wall mounting Brush strip Stepped collar M25 Cam lock with 3 mm double-bit insert Incl. grounding and assembly components                                                                      |