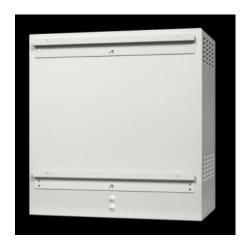

# AX 9792.055 - Outdoor enclosure for AX wallmount enclosure

Housing for AX compact enclosures for outdoor use, consisting of enclosure shell, rear panel, base and plug-in door. For creating an enclosure-within-an-enclosure concept. Cut-out at the bottom and integrated louvres in the side and base for optimum enclosure ventilation.

#### **Features**

| Model No.           | AX 9792.055                                                                                                                                                                                                      |
|---------------------|------------------------------------------------------------------------------------------------------------------------------------------------------------------------------------------------------------------|
| Product description | Housing for AX compact enclosures, for use outdoors. For creating an enclosure-within-an-enclosure concept. Cut-out at the bottom and integrated louvres in the side and base for optimum enclosure ventilation. |
| Benefits            | Housing for AX compact enclosures, for use outdoors For creating an enclosure-within-an-enclosure concept Cut-out at the bottom and integrated louvres in the side and base for optimum enclosure ventilation    |
| Material            | Aluminum AlMg3                                                                                                                                                                                                   |
| Surface finish      | Powder-coated                                                                                                                                                                                                    |
| Supply includes     | Support rails for wall mounting Brush strip Stepped collar M25 Cam lock with 3 mm double-bit insert Incl. grounding and assembly components                                                                      |