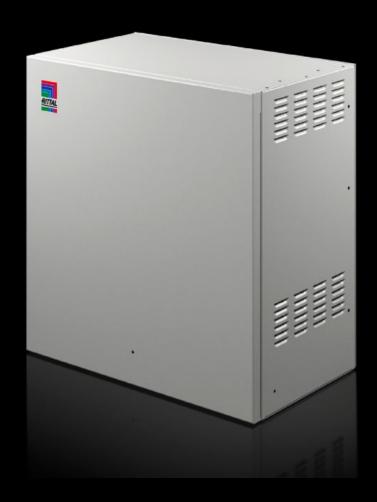

# AX 9792.055 - Outdoor enclosure for AX wallmount enclosure

Housing for AX compact enclosures for outdoor use, consisting of enclosure shell, rear panel, base and plug-in door. For creating an enclosure-within-an-enclosure concept. Cut-out at the bottom and integrated louvres in the side and base for optimum enclosure ventilation.

#### **Features**

| Model No.           | AX 9792.055                                                                                                                                                                                                      |
|---------------------|------------------------------------------------------------------------------------------------------------------------------------------------------------------------------------------------------------------|
| Product description | Housing for AX compact enclosures, for use outdoors. For creating an enclosure-within-an-enclosure concept. Cut-out at the bottom and integrated louvres in the side and base for optimum enclosure ventilation. |
| Benefits            | Housing for AX compact enclosures, for use outdoors For creating an enclosure-within-an-enclosure concept Cut-out at the bottom and integrated louvres in the side and base for optimum enclosure ventilation    |
| Material            | Aluminum AlMg3                                                                                                                                                                                                   |
| Surface finish      | Powder-coated                                                                                                                                                                                                    |
| Supply includes     | Support rails for wall mounting Brush strip Stepped collar M25 Cam lock with 3 mm double-bit insert Incl. grounding and assembly components                                                                      |