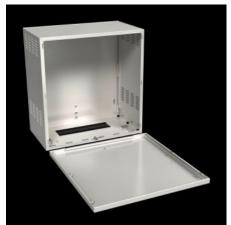

# AX 9792.055 - Outdoor enclosure for AX wallmount enclosure

Housing for AX compact enclosures for outdoor use, consisting of enclosure shell, rear panel, base and plug-in door. For creating an enclosure-within-an-enclosure concept. Cut-out at the bottom and integrated louvres in the side and base for optimum enclosure ventilation.

#### **Features**

| Model No.           | AX 9792.055                                                                                                                                                                                                      |
|---------------------|------------------------------------------------------------------------------------------------------------------------------------------------------------------------------------------------------------------|
| Product description | Housing for AX compact enclosures, for use outdoors. For creating an enclosure-within-an-enclosure concept. Cut-out at the bottom and integrated louvres in the side and base for optimum enclosure ventilation. |
| Benefits            | Housing for AX compact enclosures, for use outdoors For creating an enclosure-within-an-enclosure concept Cut-out at the bottom and integrated louvres in the side and base for optimum enclosure ventilation    |
| Material            | Aluminum AlMg3                                                                                                                                                                                                   |
| Surface finish      | Powder-coated                                                                                                                                                                                                    |
| Supply includes     | Support rails for wall mounting Brush strip Stepped collar M25 Cam lock with 3 mm double-bit insert Incl. grounding and assembly components                                                                      |