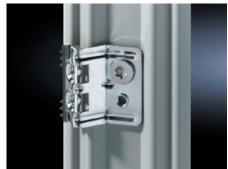

## Features

| Model No.             | TS 9964.893                                                         |
|-----------------------|---------------------------------------------------------------------|
| Benefits              | Automatic potential equalization and higher EMC protection thanks   |
|                       | to enclosure panel holders with grounding insert                    |
|                       | Easy positioning with the location aid                              |
|                       | Grounding bolt with contact surface                                 |
| Material              | Carbon steel, 1.5 mm                                                |
| Surface finish        | Dipcoat-primed, powder-coated on the outside                        |
| Color                 | RAL 7035                                                            |
| Supply includes       | Assembly components                                                 |
| Note                  | Enclosure panel holders may optionally be fitted from the inside or |
|                       | outside of the enclosure.                                           |
|                       | Area available for population: External dimension – 100 mm          |
| Suitable for          | Enclosure type: TS                                                  |
|                       | TS IT                                                               |
|                       | Height: = 2,200 mm                                                  |
|                       | Depth: = 500 mm                                                     |
|                       | Enclosure type: TS                                                  |
|                       | TS IT                                                               |
|                       | Height: = 86.6 "                                                    |
|                       | Depth: = 19.7 "                                                     |
| Packaging unit        | 2 pc(s).                                                            |
| Customs tariff number | 7326908688                                                          |