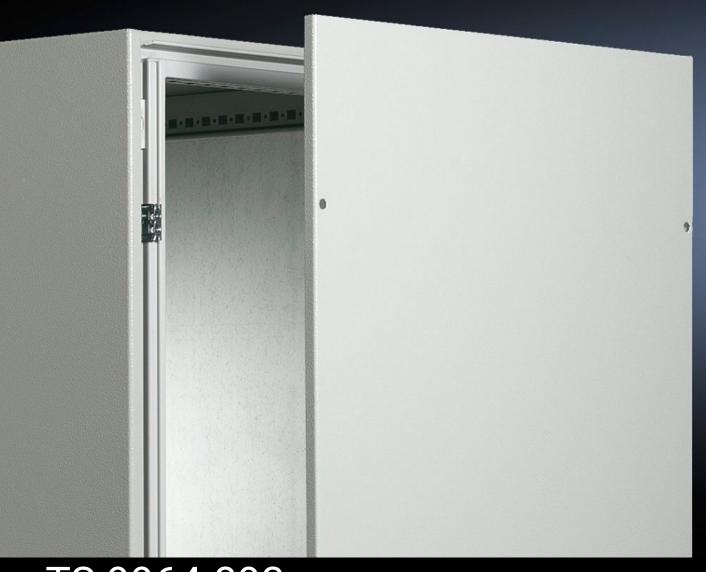

## Rittal - The System.

Faster – better – everywhere.

TS 9964.893 Side wall, screwable, carbon steel

State: 9/8/2025 (Source: rittal.com/us-en)

## TS 9964.893 - Side wall, screwable, carbon steel for TS