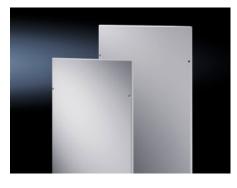

## Rittal - The System.

Faster – better – everywhere.

TS 9964.893 Side wall, screwable, carbon steel

State: 9/8/2025 (Source: rittal.com/us-en)

## TS 9964.893 - Side wall, screwable, carbon steel for TS

## Features

| Model No.             | TS 9964.893                                                         |
|-----------------------|---------------------------------------------------------------------|
| Benefits              | Automatic potential equalization and higher EMC protection thanks   |
|                       | to enclosure panel holders with grounding insert                    |
|                       | Easy positioning with the location aid                              |
|                       | Grounding bolt with contact surface                                 |
| Material              | Carbon steel, 1.5 mm                                                |
| Surface finish        | Dipcoat-primed, powder-coated on the outside                        |
| Color                 | RAL 7035                                                            |
| Supply includes       | Assembly components                                                 |
| Note                  | Enclosure panel holders may optionally be fitted from the inside or |
|                       | outside of the enclosure.                                           |
|                       | Area available for population: External dimension – 100 mm          |
| Suitable for          | Enclosure type: TS                                                  |
|                       | TS IT                                                               |
|                       | Height: = 2,200 mm                                                  |
|                       | Depth: = 500 mm                                                     |
|                       | Enclosure type: TS                                                  |
|                       | TS IT                                                               |
|                       | Height: = 86.6 "                                                    |
|                       | Depth: = 19.7 "                                                     |
| Packaging unit        | 2 pc(s).                                                            |
| Customs tariff number | 7326908688                                                          |