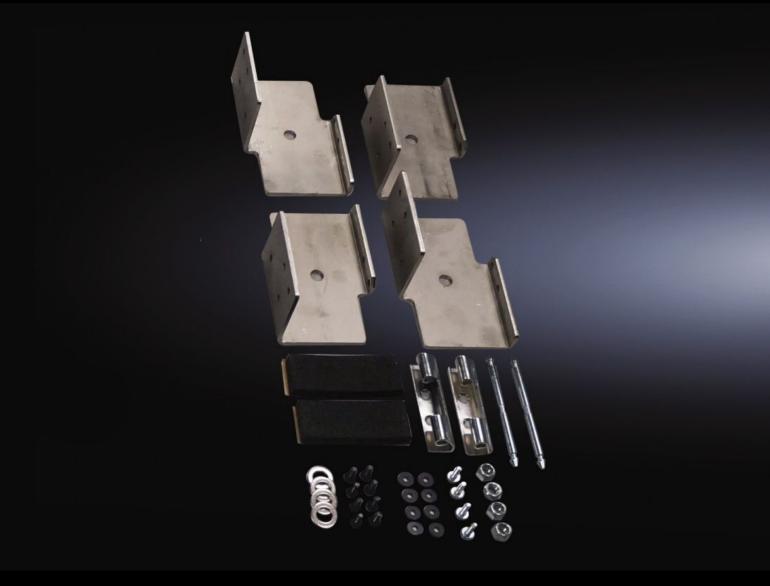

## WM 9975.022 - Bracket Kit for WM Swing Panels

Swing panel bracket kit, 3/4 hinges

## **Features**

| Model No.                            | WM 9975.022                                                                                                                                                              |
|--------------------------------------|--------------------------------------------------------------------------------------------------------------------------------------------------------------------------|
| Product description                  | Swing panel bracket kit for 3 and 4 hinge WMSP. Required for WM 36" high and larger. Load capacity including weight of the panel plus weight of the components: 100 lbs. |
| Supply includes                      | Brackets for hinge and lock side<br>Hinges<br>Mounting accessories                                                                                                       |
| Suitable for                         | Enclosure type: WM                                                                                                                                                       |
| Distance from door to swing fram max | 2.5 in                                                                                                                                                                   |
| Suitable for enclosure type          | WM                                                                                                                                                                       |
| Packaging unit                       | 1 pc(s).                                                                                                                                                                 |
| Gross weight                         | 2.299                                                                                                                                                                    |
| Customs tariff number                | 9403999040                                                                                                                                                               |
| UPC-Code                             | 89683                                                                                                                                                                    |