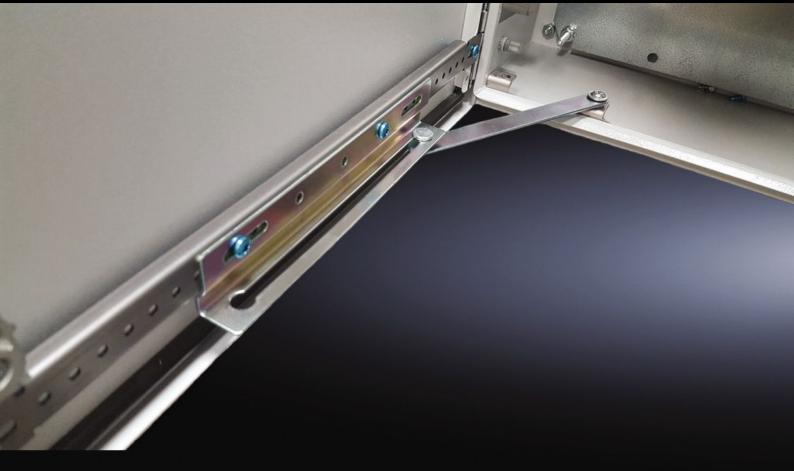

## WM 9977.497 - Door stay for WM

Door stay to secure door in open position.

## Features

| Model No.             | WM 9977.497                                                                                      |
|-----------------------|--------------------------------------------------------------------------------------------------|
| Product description   | Uses the stud on the side of SS WM for installation. Installation position: top, bottom, middle. |
| Material              | Stainless steel                                                                                  |
| Supply includes       | Assembly components                                                                              |
| Packaging unit        | 1 pc(s).                                                                                         |
| Net weight            | 1.001                                                                                            |
| Gross weight          | 1.001                                                                                            |
| Customs tariff number | 7326909099                                                                                       |
| UPC-Code              | 90661                                                                                            |