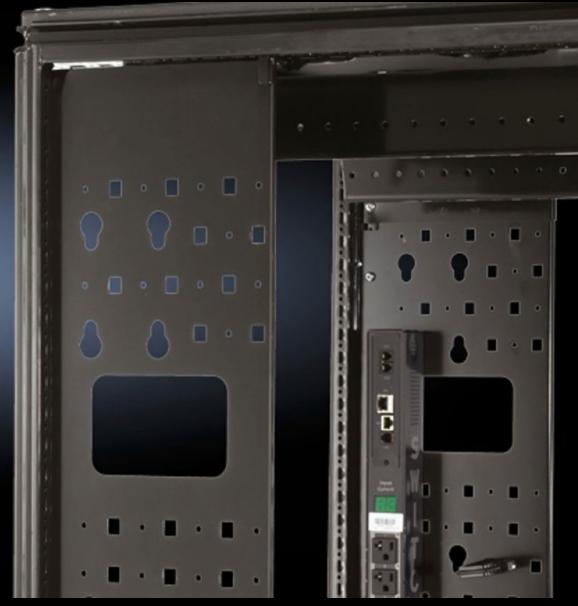

## DK 9978.360 - Cable management panel for TS, TS IT

The cable management wall sits at the rear of the enclosure. Various quarter turn cable management accessories and PDUs can be installed with its unique hole pattern.

## **Features**

| Model No.             | DK 9978.360                                                                                                                                                                 |
|-----------------------|-----------------------------------------------------------------------------------------------------------------------------------------------------------------------------|
| Benefits              | Organizes and stores cables in the 0 U space of 800w enclosures.                                                                                                            |
| Applications          | The cable management wall has several attachment points for toolless quarter turn cable management accessories and PDU mounting locations.  Attaches securely to the frame. |
| Surface finish        | Sand textured                                                                                                                                                               |
| Color                 | Black                                                                                                                                                                       |
| Dimensions            | Width: 215 mm<br>Width: 8.46 "                                                                                                                                              |
| Suitable for          | Height: = 2,000 mm<br>Height: = 78.7 ″                                                                                                                                      |
| Packaging unit        | 1 pc(s).                                                                                                                                                                    |
| Net weight            | 24.25                                                                                                                                                                       |
| Gross weight          | 25.353                                                                                                                                                                      |
| Customs tariff number | 7326909099                                                                                                                                                                  |
| UPC-Code              | 86588                                                                                                                                                                       |