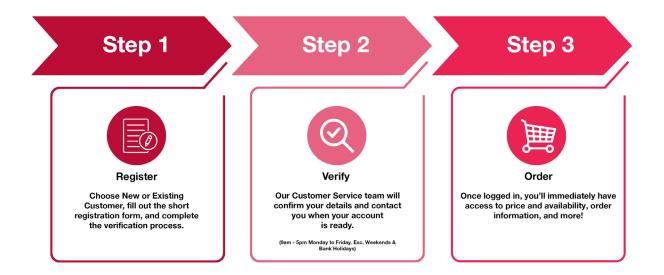

### Working with Rittal has never been easier.

Enjoy the convenience of seamless self-service with Rittal's Online Shop. Registering as a new or existing customer is a breeze — a short form submission is all it takes to sign up, while our responsive customer service team ensures a swift approval process. We ensure your experience is hassle-free with a user-friendly interface, including a quick password reset feature. We also value complete order transparency, meaning you can easily view all open orders, wishlists, quotation history, and order history. Once logged in, you can seamlessly browse the Rittal website with full access to product prices and availability.