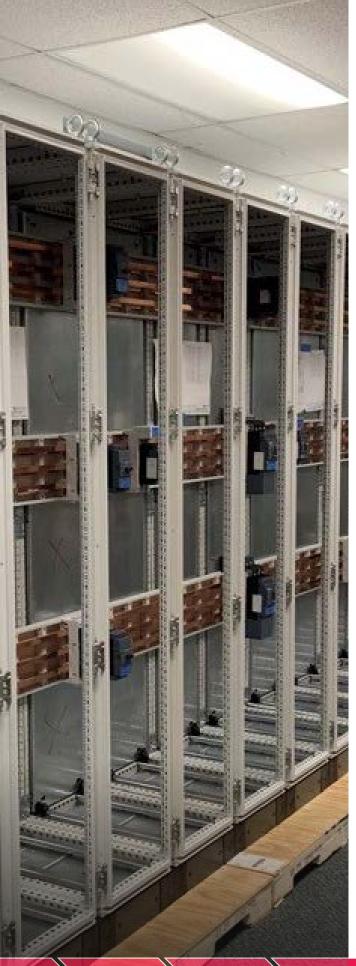

# THE RITTAL SOLUTION

To expedite the process, SSAC opted for a unique Motor Control Panel (MCP) solution from Rittal as a substitute for the traditional MCC. Rittal's solution offered a quicker alternative as the lead times for MCCs could extend beyond six months. This substitution allowed them to significantly reduce lead times, ensuring they could meet their customer's demands more efficiently.

#### The Rittal solution included:

- **1. Rittal TS 8 Enclosure Platform:** The foundation of the Rittal TS 8 enclosure platform provided a sturdy and adaptable base for the system.
- 2. Rittal Ri4Power Busbar Solutions: Ri4Power busbar solutions streamlined power distribution, enhancing the efficiency of the system.
- 3. Rittal RiLine 60 Power Distribution: The RiLine 60 power distribution portfolio offered flexibility through its modular design, enabling full component compatibility according to specific project requirements.