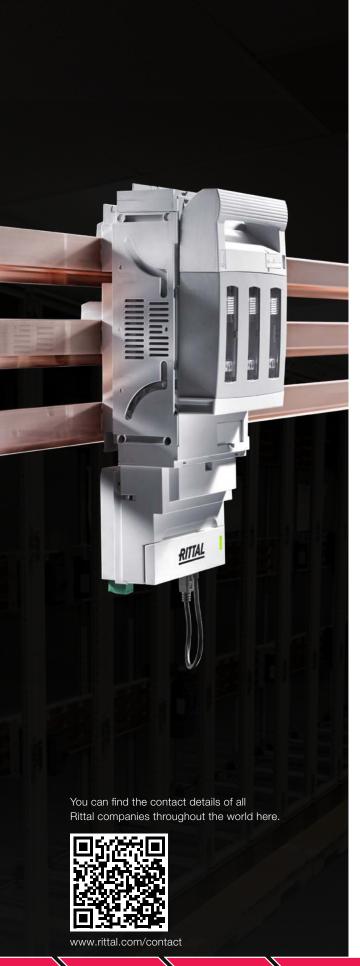

# THE RITTAL SOLUTION

To expedite the process, SSAC opted for a unique Motor Control Panel (MCP) solution from Rittal as a substitute for the traditional MCC. Rittal's solution offered a quicker alternative as the lead times for MCCs could extend beyond six months. This substitution allowed them to significantly reduce lead times, ensuring they could meet their customer's demands more efficiently.

#### The Rittal solution included:

- **1. Rittal TS 8 Enclosure Platform:** The foundation of the Rittal TS 8 enclosure platform provided a sturdy and adaptable base for the system.
- 2. Rittal Ri4Power Busbar Solutions: Ri4Power busbar solutions streamlined power distribution, enhancing the efficiency of the system.
- 3. Rittal RiLine 60 Power Distribution: The RiLine 60 power distribution portfolio offered flexibility through its modular design, enabling full component compatibility according to specific project requirements.