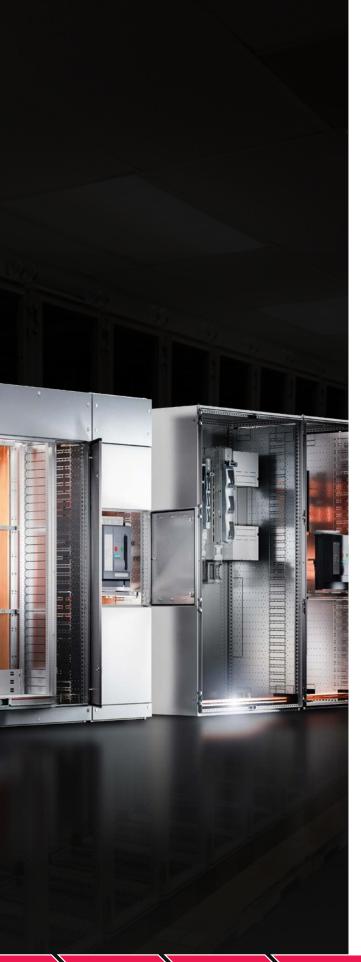

# THE RITTAL SOLUTION

To expedite the process, SSAC opted for a unique Motor Control Panel (MCP) solution from Rittal as a substitute for the traditional MCC. Rittal's solution offered a quicker alternative as the lead times for MCCs could extend beyond six months. This substitution allowed them to significantly reduce lead times, ensuring they could meet their customer's demands more efficiently.

#### The Rittal solution included:

- **1. Rittal TS 8 Enclosure Platform:** The foundation of the Rittal TS 8 enclosure platform provided a sturdy and adaptable base for the system.
- 2. Rittal Ri4Power Busbar Solutions: Ri4Power busbar solutions streamlined power distribution, enhancing the efficiency of the system.
- 3. Rittal RiLine 60 Power Distribution: The RiLine 60 power distribution portfolio offered flexibility through its modular design, enabling full component compatibility according to specific project requirements.