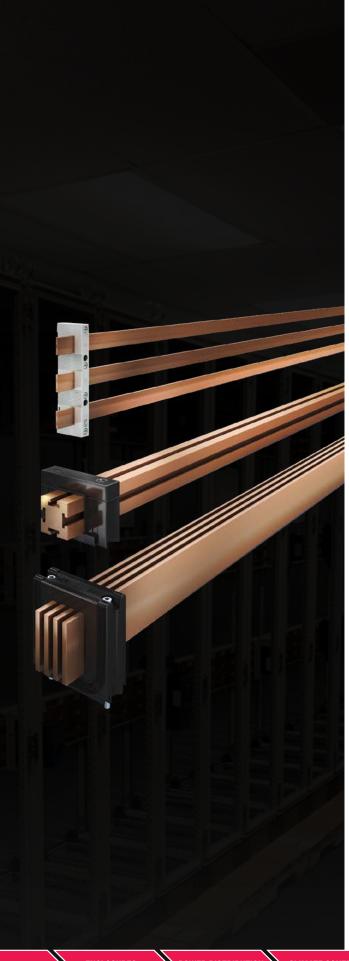

#### The Rittal solution included:

- **1. Rittal TS 8 Enclosure Platform:** The foundation of the Rittal TS 8 enclosure platform provided a sturdy and adaptable base for the system.
- 2. Rittal Ri4Power Busbar Solutions: Ri4Power busbar solutions streamlined power distribution, enhancing the efficiency of the system.
- 3. Rittal RiLine 60 Power Distribution: The RiLine 60 power distribution portfolio offered flexibility through its modular design, enabling full component compatibility according to specific project requirements.

ENCLOSURES

POWER DISTRIBUTION

CLIMATE CONTROL

IT INFRASTRUCTURE

The modular components of the power distribution and busbar systems could be easily adjusted with sizes changed and adapters employed to accommodate diverse setups. Similarly, the Ri4Power portfolio's modularity permits compartment sizes and door options to be tailored to fit various project needs.