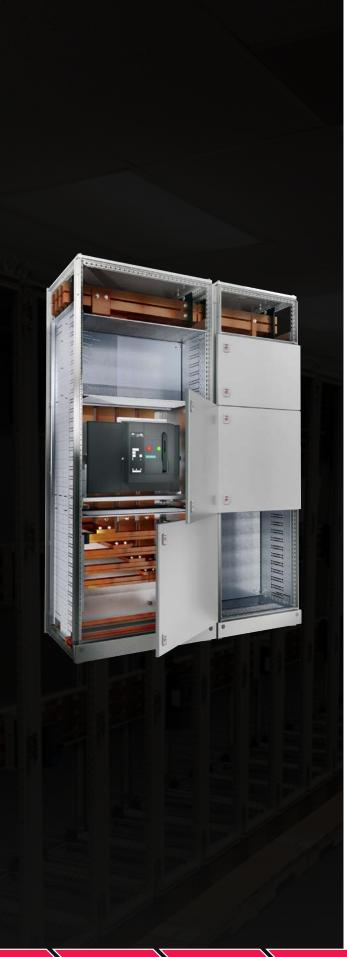

# THE RITTAL SOLUTION

To expedite the process, SSAC opted for a unique Motor Control Panel (MCP) solution from Rittal as a substitute for the traditional MCC. Rittal's solution offered a quicker alternative as the lead times for MCCs could extend beyond six months. This substitution allowed them to significantly reduce lead times, ensuring they could meet their customer's demands more efficiently.

#### The Rittal solution included:

- **1. Rittal TS 8 Enclosure Platform:** The foundation of the Rittal TS 8 enclosure platform provided a sturdy and adaptable base for the system.
- 2. Rittal Ri4Power Busbar Solutions: Ri4Power busbar solutions streamlined power distribution, enhancing the efficiency of the system.
- 3. Rittal RiLine 60 Power Distribution: The RiLine 60 power distribution portfolio offered flexibility through its modular design, enabling full component compatibility according to specific project requirements.