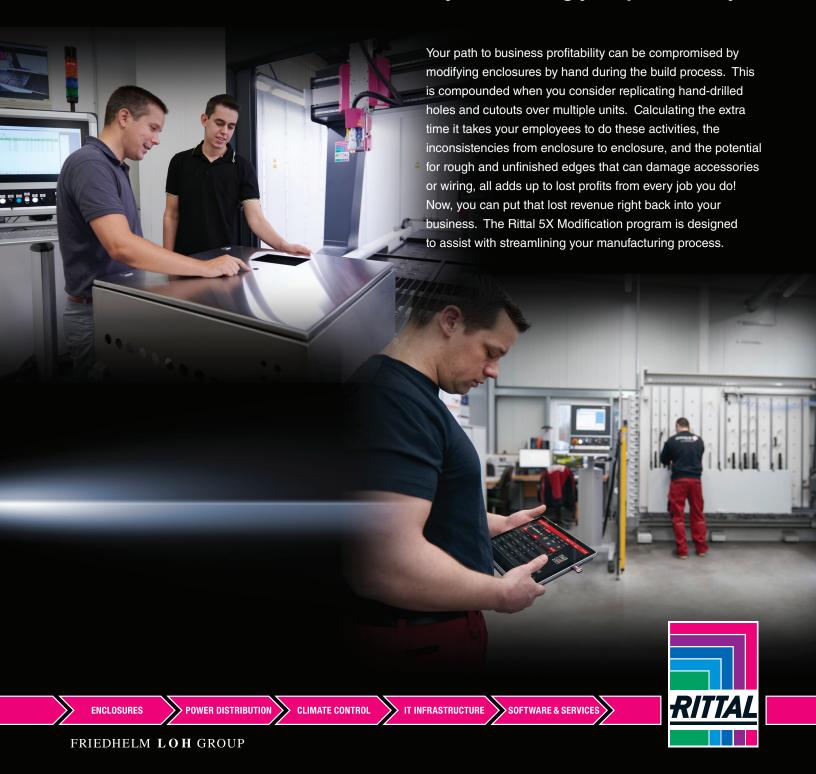

# 5XMODIFICATION PROGRAM

Rittal's fully automated 5X Modification program can deliver high-quality enclosure modifications in a matter of days, increasing your productivity

## Let Rittal modify your enclosures before you even receive them!

You can go straight to the enclosure assembly process and leverage the added time to add new jobs into your workflow. With our most common wallmount and junction boxes in stock, Rittal can ship your enclosures fast with the cut-outs and drilled holes completed!