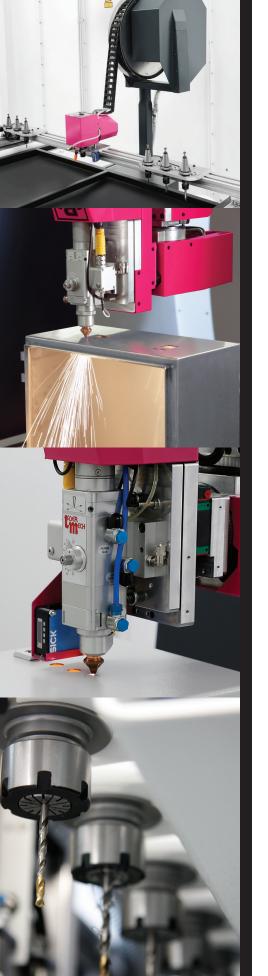

# 5XMODIFICATION PROGRAM

Rittal's fully automated 5X Modification program can deliver high-quality enclosure modifications in a matter of days, increasing your productivity

### What's Included in the program:

- 153 WM and JB's, wallmounts and junction boxes in both stainless and carbon steel.
- Holes, cutouts, tapped holes on mounting panels only no Assembly, Pems or Studs.
- Up to 5 enclosures, ready to ship in 5 days or less.